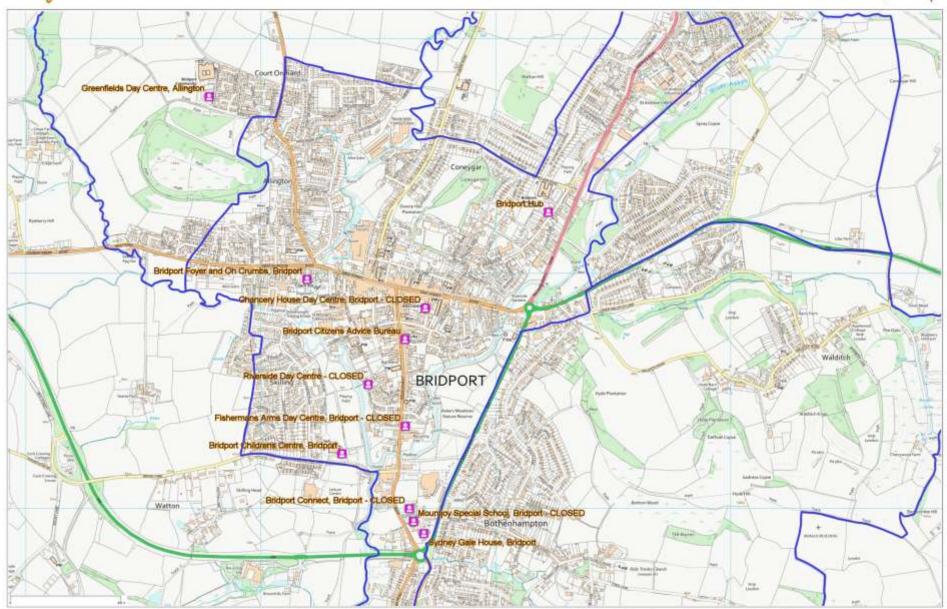

## **Care and Support**

Bridport Children's Centre, St. Mary's School, Skilling Hill Road, Bridport

Bridport Citizen's Advice Bureau, South Street, Bridport Bridport Connect (was Bridport Adult Education Centre), St. Andrew's Road, Bridport Bridport Foyer and Oh Crumbs, West Allington, Bridport Chancery House Day Centre, Chancery Lane, Bridport - CLOSED Fisherman's Arms Day Centre, South Street, Bridport - CLOSED Greenfields Day Centre, Hospital Lane, Allington Mountjoy Special School, Flood Lane, Bridport - CLOSED Riverside Day Centre, South Walk, Bridport - CLOSED

Sydney Gale House, Flood Lane, Bridport

Services which were operated from the Fisherman's Arms and Riverside have moved to Bridport Connect.

Mountjoy School is now at Beaminster, the Bridport site is currently unused.

Chancery House has closed for economic reasons.

There are plans to build replacements for Sydney Gale, Fisherman's Arms, Riverside and Bridport Connect on land owned by Dorset County Council (Dorset Council from 1 April 2019). This land includes the Fisherman's Arms site.

## Facility Owner

| Bridport  | Dorset County Council                                     |
|-----------|-----------------------------------------------------------|
| Bridport  | Building owned by Wessex Water                            |
|           |                                                           |
| Bridport  | Dorset County Council                                     |
| Bridport  | Magna Housing                                             |
| Bridport  | Chancery House Registered Charity                         |
| Bridport  | Dorset County Council                                     |
| Allington | Dorset HealthCare University NHS Foundation Trust         |
| Bridport  | Dorset County Council                                     |
| Bridport  | Hanover Housing Association, run by Dorset County Council |
| Bridport  | Dorset County Council                                     |