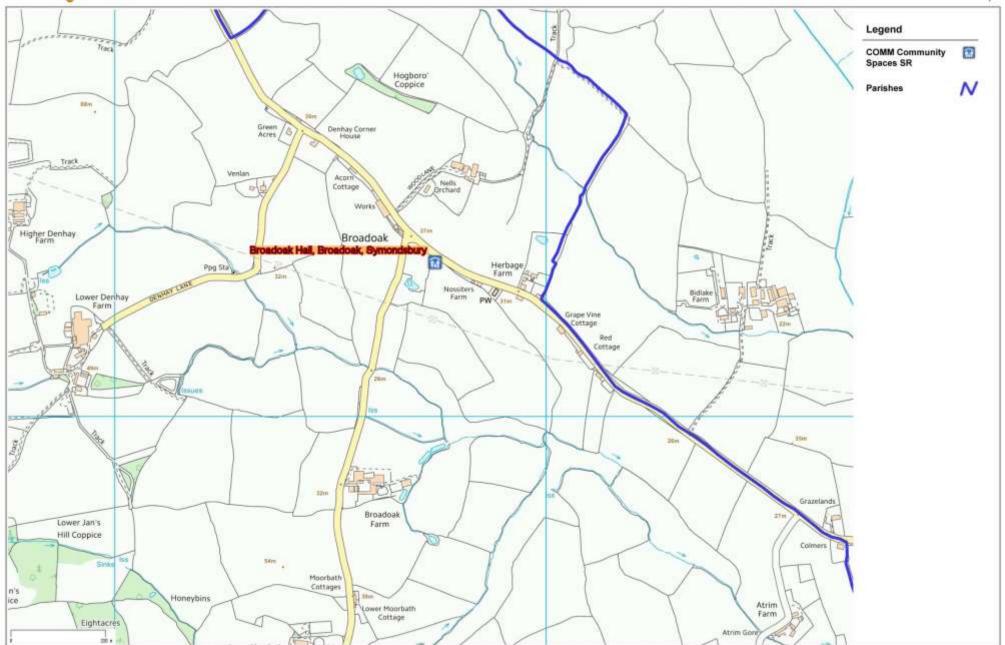

## **Community Spaces**

| Cooper's Wood and Field, Hospital Lane, Allington        | Allington                | Leased by Allington Parish Council from the Woodland Trust |
|----------------------------------------------------------|--------------------------|------------------------------------------------------------|
| Cherry Tree Community Room, Cherry Tree, Allington       | Allington                | Magna Housing Association                                  |
| Bothenhampton Village Hall, Bothenhampton                | Bothenhampton & Walditch | Bothenhampton Village Hall Management Committee            |
| Walditch Village Hall, Walditch                          | Bothenhampton & Walditch | Walditch Village Hall Trust                                |
| Village Hall / The Forster Memorial Institute, Bradpole  | Bradpole                 | The Forster Memorial Institute Trust                       |
| Railway Gardens, Bradpole                                | Bradpole                 | Bradpole Parish Council                                    |
| Church House, South Street, Bridport                     | Bridport                 | Parochial Church Council                                   |
| Bridport Arts Centre, South Street, Bridport             | Bridport                 | Bridport Arts Centre Trust                                 |
| Bridport United Church Hall, East Street, Bridport       | Bridport                 | Bridport United Church Trust                               |
| Unitarian Chapel in the Garden, East Street, Bridport    | Bridport                 | Unitarian Chapel Trust                                     |
| Bridport Town Hall, Bridport                             | Bridport                 | Bridport Town Council                                      |
| Mountfield, Bridport Town Council Offices, Rax Lane,     |                          |                                                            |
| Bridport                                                 | Bridport                 | Bridport Town Council                                      |
| Bridport Women's Institute Hall, North Road, Bridport    | Bridport                 | Bridport W.I.                                              |
| St John Ambulance Hall, North Road, Bridport             | Bridport                 | St John Ambulance                                          |
| Royal British Legion Hall, Victoria Grove, Bridport      | Bridport                 | Royal British Legion                                       |
| St Swithun's Vestry, North Allington, Bridport           | Bridport                 | Diocese of Salisbury                                       |
| Scout Hut, St Swithins Road, Bridport                    | Bridport                 | Bridport Town Council                                      |
| Methodist Chapel, West Bay, Bridport                     | Bridport                 | The Bridport Area Development Trust                        |
| Salt House, West Bay, Bridport                           | Bridport                 | Leased by Bridport Town Council from WDDC                  |
| Literary and Scientific Institute, East Street, Bridport | Bridport                 | Leased by Bridport Area Development Trust from DCC         |
| Eype Schoolroom, Eype, Symondsbury                       | Symondsbury              | Eype Schoolroom and Community Trust                        |
| Eype Centre for the Arts, Eype, Symondsbury              | Symondsbury              | Symondsbury Parochial Church Council                       |
| Broadoak Hall, Broadoak, Symondsbury                     | Symondsbury              | Broadoak Hall Committee                                    |
|                                                          |                          |                                                            |

Date Created: 12-10-2016 | Map Centre (Easting/Northing): 346187 / 90392 | Scale: 1:8378 | © Crown copyright and database right. All rights reserved (100050770) 2016 © Contains Ordnance Survey Data: Crown copyright and database right 2016