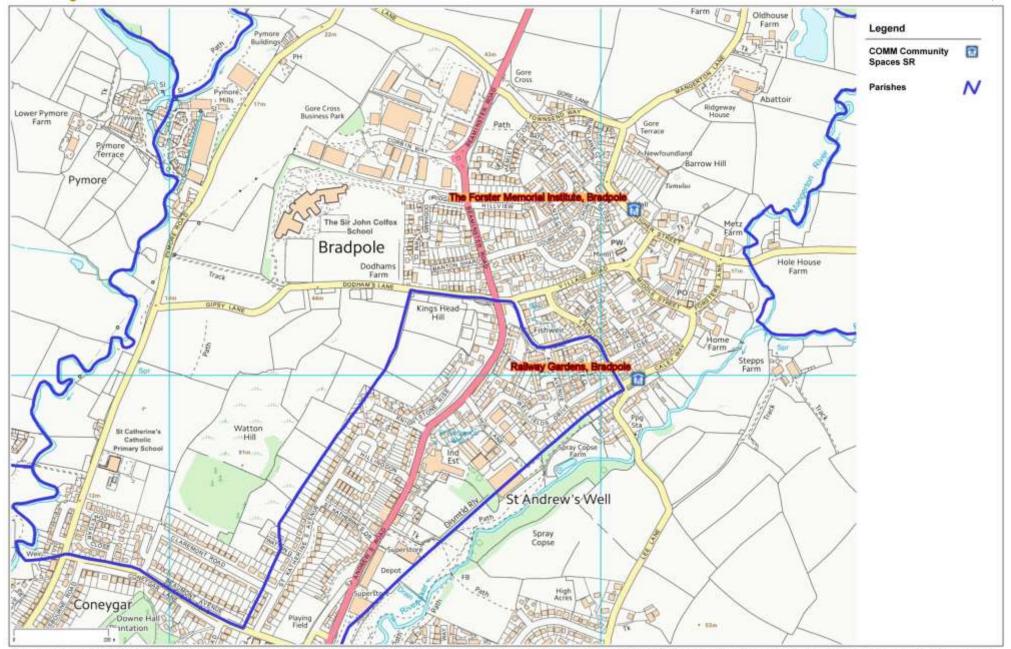

## **Community Spaces**

| Cooper's Wood and Field, Hospital Lane, Allington        | Allington                | Leased by Allington Parish Council from the Woodland Trust |
|----------------------------------------------------------|--------------------------|------------------------------------------------------------|
| Cherry Tree Community Room, Cherry Tree, Allington       | Allington                | Magna Housing Association                                  |
| Bothenhampton Village Hall, Bothenhampton                | Bothenhampton & Walditch | Bothenhampton Village Hall Management Committee            |
| Walditch Village Hall, Walditch                          | Bothenhampton & Walditch | Walditch Village Hall Trust                                |
| Village Hall / The Forster Memorial Institute, Bradpole  | Bradpole                 | The Forster Memorial Institute Trust                       |
| Railway Gardens, Bradpole                                | Bradpole                 | Bradpole Parish Council                                    |
| Church House, South Street, Bridport                     | Bridport                 | Parochial Church Council                                   |
| Bridport Arts Centre, South Street, Bridport             | Bridport                 | Bridport Arts Centre Trust                                 |
| Bridport United Church Hall, East Street, Bridport       | Bridport                 | Bridport United Church Trust                               |
| Unitarian Chapel in the Garden, East Street, Bridport    | Bridport                 | Unitarian Chapel Trust                                     |
| Bridport Town Hall, Bridport                             | Bridport                 | Bridport Town Council                                      |
| Mountfield, Bridport Town Council Offices, Rax Lane,     |                          |                                                            |
| Bridport                                                 | Bridport                 | Bridport Town Council                                      |
| Bridport Women's Institute Hall, North Road, Bridport    | Bridport                 | Bridport W.I.                                              |
| St John Ambulance Hall, North Road, Bridport             | Bridport                 | St John Ambulance                                          |
| Royal British Legion Hall, Victoria Grove, Bridport      | Bridport                 | Royal British Legion                                       |
| St Swithun's Vestry, North Allington, Bridport           | Bridport                 | Diocese of Salisbury                                       |
| Scout Hut, St Swithins Road, Bridport                    | Bridport                 | Bridport Town Council                                      |
| Methodist Chapel, West Bay, Bridport                     | Bridport                 | The Bridport Area Development Trust                        |
| Salt House, West Bay, Bridport                           | Bridport                 | Leased by Bridport Town Council from WDDC                  |
| Literary and Scientific Institute, East Street, Bridport | Bridport                 | Leased by Bridport Area Development Trust from DCC         |
| Eype Schoolroom, Eype, Symondsbury                       | Symondsbury              | Eype Schoolroom and Community Trust                        |
| Eype Centre for the Arts, Eype, Symondsbury              | Symondsbury              | Symondsbury Parochial Church Council                       |
| Broadoak Hall, Broadoak, Symondsbury                     | Symondsbury              | Broadoak Hall Committee                                    |
|                                                          |                          |                                                            |

Date Created: 12-10-2016 | Map Centre (Easting/Northing): 347614 / 94113 | Scale: 1:8378 | © Crown copyright and database right. All rights reserved (100050770) 2016 © Contains Ordnance Survey Data: Crown copyright and database right 2016