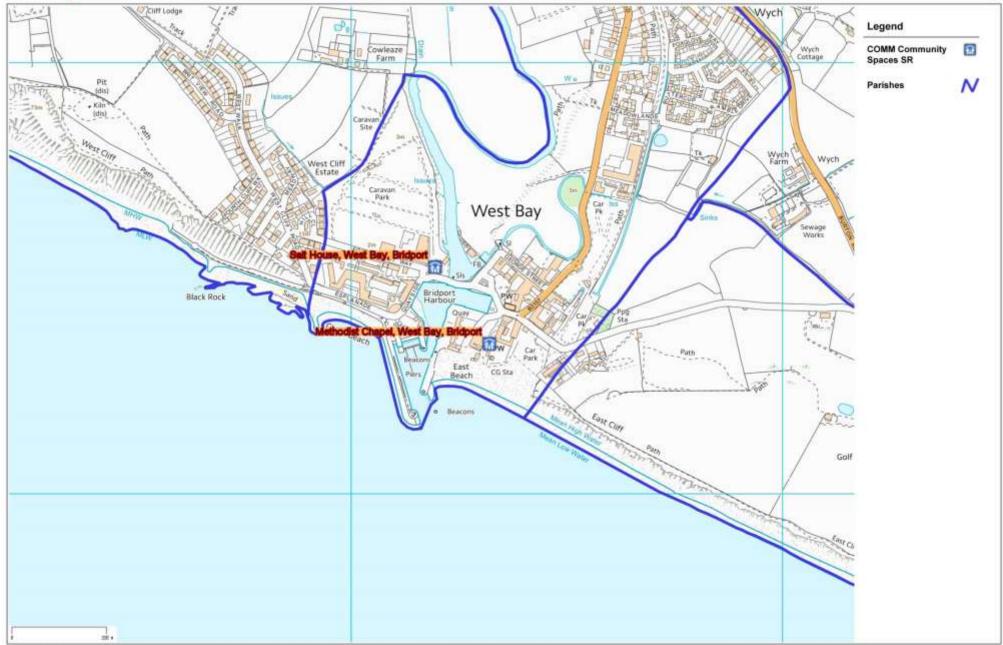

## **Community Spaces**

| Cooper's Wood and Field, Hospital Lane, Allington        | Allington                | Leased by Allington Parish Council from the Woodland Trust |
|----------------------------------------------------------|--------------------------|------------------------------------------------------------|
| Cherry Tree Community Room, Cherry Tree, Allington       | Allington                | Magna Housing Association                                  |
| Bothenhampton Village Hall, Bothenhampton                | Bothenhampton & Walditch | Bothenhampton Village Hall Management Committee            |
| Walditch Village Hall, Walditch                          | Bothenhampton & Walditch | Walditch Village Hall Trust                                |
| Village Hall / The Forster Memorial Institute, Bradpole  | Bradpole                 | The Forster Memorial Institute Trust                       |
| Railway Gardens, Bradpole                                | Bradpole                 | Bradpole Parish Council                                    |
| Church House, South Street, Bridport                     | Bridport                 | Parochial Church Council                                   |
| Bridport Arts Centre, South Street, Bridport             | Bridport                 | Bridport Arts Centre Trust                                 |
| Bridport United Church Hall, East Street, Bridport       | Bridport                 | Bridport United Church Trust                               |
| Unitarian Chapel in the Garden, East Street, Bridport    | Bridport                 | Unitarian Chapel Trust                                     |
| Bridport Town Hall, Bridport                             | Bridport                 | Bridport Town Council                                      |
| Mountfield, Bridport Town Council Offices, Rax Lane,     |                          |                                                            |
| Bridport                                                 | Bridport                 | Bridport Town Council                                      |
| Bridport Women's Institute Hall, North Road, Bridport    | Bridport                 | Bridport W.I.                                              |
| St John Ambulance Hall, North Road, Bridport             | Bridport                 | St John Ambulance                                          |
| Royal British Legion Hall, Victoria Grove, Bridport      | Bridport                 | Royal British Legion                                       |
| St Swithun's Vestry, North Allington, Bridport           | Bridport                 | Diocese of Salisbury                                       |
| Scout Hut, St Swithins Road, Bridport                    | Bridport                 | Bridport Town Council                                      |
| Methodist Chapel, West Bay, Bridport                     | Bridport                 | The Bridport Area Development Trust                        |
| Salt House, West Bay, Bridport                           | Bridport                 | Leased by Bridport Town Council from WDDC                  |
| Literary and Scientific Institute, East Street, Bridport | Bridport                 | Leased by Bridport Area Development Trust from DCC         |
| Eype Schoolroom, Eype, Symondsbury                       | Symondsbury              | Eype Schoolroom and Community Trust                        |
| Eype Centre for the Arts, Eype, Symondsbury              | Symondsbury              | Symondsbury Parochial Church Council                       |
| Broadoak Hall, Broadoak, Symondsbury                     | Symondsbury              | Broadoak Hall Committee                                    |
|                                                          |                          |                                                            |