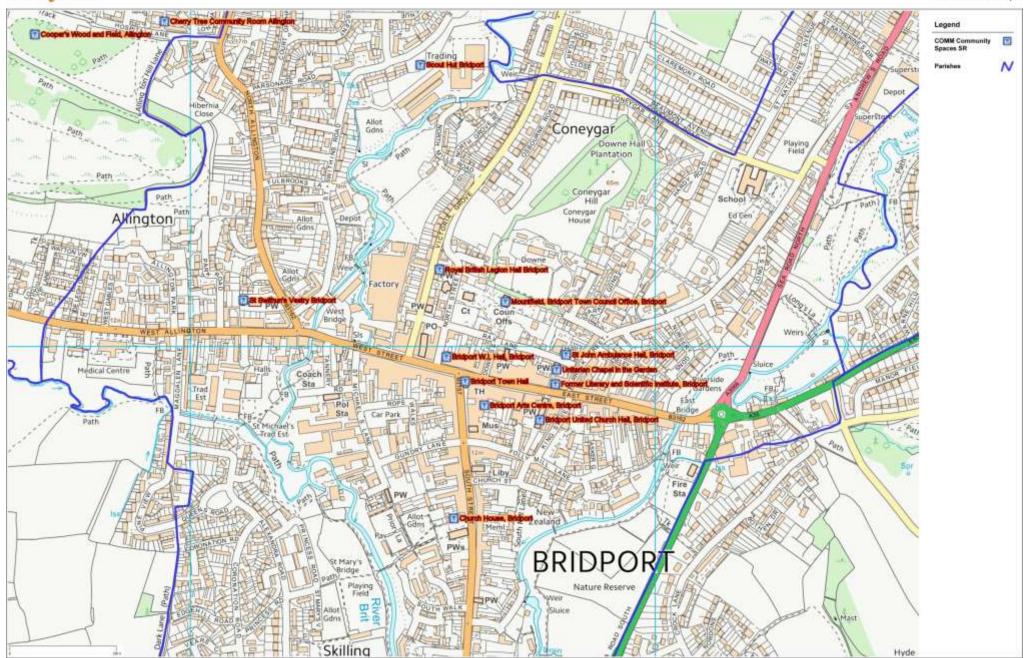

## **Community Spaces**

| Cooper's Wood and Field, Hospital Lane, Allington        | Allington                | Leased by Allington Parish Council from the Woodland Trust |
|----------------------------------------------------------|--------------------------|------------------------------------------------------------|
| Cherry Tree Community Room, Cherry Tree, Allington       | Allington                | Magna Housing Association                                  |
| Bothenhampton Village Hall, Bothenhampton                | Bothenhampton & Walditch | Bothenhampton Village Hall Management Committee            |
| Walditch Village Hall, Walditch                          | Bothenhampton & Walditch | Walditch Village Hall Trust                                |
| Village Hall / The Forster Memorial Institute, Bradpole  | Bradpole                 | The Forster Memorial Institute Trust                       |
| Railway Gardens, Bradpole                                | Bradpole                 | Bradpole Parish Council                                    |
| Church House, South Street, Bridport                     | Bridport                 | Parochial Church Council                                   |
| Bridport Arts Centre, South Street, Bridport             | Bridport                 | Bridport Arts Centre Trust                                 |
| Bridport United Church Hall, East Street, Bridport       | Bridport                 | Bridport United Church Trust                               |
| Unitarian Chapel in the Garden, East Street, Bridport    | Bridport                 | Unitarian Chapel Trust                                     |
| Bridport Town Hall, Bridport                             | Bridport                 | Bridport Town Council                                      |
| Mountfield, Bridport Town Council Offices, Rax Lane,     |                          |                                                            |
| Bridport                                                 | Bridport                 | Bridport Town Council                                      |
| Bridport Women's Institute Hall, North Road, Bridport    | Bridport                 | Bridport W.I.                                              |
| St John Ambulance Hall, North Road, Bridport             | Bridport                 | St John Ambulance                                          |
| Royal British Legion Hall, Victoria Grove, Bridport      | Bridport                 | Royal British Legion                                       |
| St Swithun's Vestry, North Allington, Bridport           | Bridport                 | Diocese of Salisbury                                       |
| Scout Hut, St Swithins Road, Bridport                    | Bridport                 | Bridport Town Council                                      |
| Methodist Chapel, West Bay, Bridport                     | Bridport                 | The Bridport Area Development Trust                        |
| Salt House, West Bay, Bridport                           | Bridport                 | Leased by Bridport Town Council from WDDC                  |
| Literary and Scientific Institute, East Street, Bridport | Bridport                 | Leased by Bridport Area Development Trust from DCC         |
| Eype Schoolroom, Eype, Symondsbury                       | Symondsbury              | Eype Schoolroom and Community Trust                        |
| Eype Centre for the Arts, Eype, Symondsbury              | Symondsbury              | Symondsbury Parochial Church Council                       |
| Broadoak Hall, Broadoak, Symondsbury                     | Symondsbury              | Broadoak Hall Committee                                    |
|                                                          |                          |                                                            |

Date Created: 12-10-2016 | Map Centre (Easting/Northing): 347624 / 92029 | Scale: 1:8378 | © Crown copyright and database right. All rights reserved (100050770) 2016 © Contains Ordnance Survey Data: Crown copyright and database right 2016