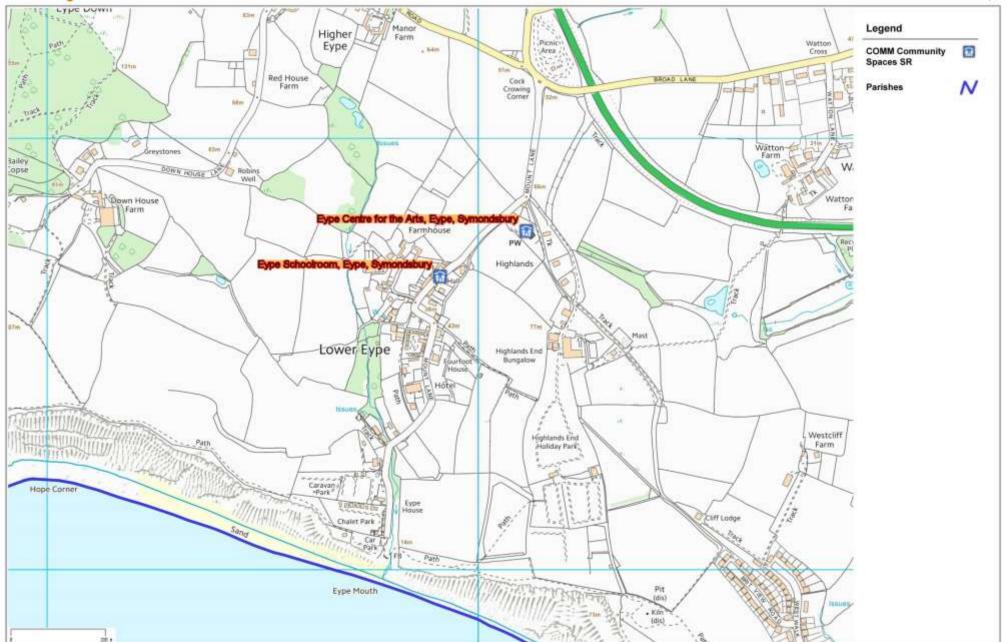

## **Community Spaces**

| Cooper's Wood and Field, Hospital Lane, Allington        | Allington                | Leased by Allington Parish Council from the Woodland Trust |
|----------------------------------------------------------|--------------------------|------------------------------------------------------------|
| Cherry Tree Community Room, Cherry Tree, Allington       | Allington                | Magna Housing Association                                  |
| Bothenhampton Village Hall, Bothenhampton                | Bothenhampton & Walditch | Bothenhampton Village Hall Management Committee            |
| Walditch Village Hall, Walditch                          | Bothenhampton & Walditch | Walditch Village Hall Trust                                |
| Village Hall / The Forster Memorial Institute, Bradpole  | Bradpole                 | The Forster Memorial Institute Trust                       |
| Railway Gardens, Bradpole                                | Bradpole                 | Bradpole Parish Council                                    |
| Church House, South Street, Bridport                     | Bridport                 | Parochial Church Council                                   |
| Bridport Arts Centre, South Street, Bridport             | Bridport                 | Bridport Arts Centre Trust                                 |
| Bridport United Church Hall, East Street, Bridport       | Bridport                 | Bridport United Church Trust                               |
| Unitarian Chapel in the Garden, East Street, Bridport    | Bridport                 | Unitarian Chapel Trust                                     |
| Bridport Town Hall, Bridport                             | Bridport                 | Bridport Town Council                                      |
| Mountfield, Bridport Town Council Offices, Rax Lane,     |                          |                                                            |
| Bridport                                                 | Bridport                 | Bridport Town Council                                      |
| Bridport Women's Institute Hall, North Road, Bridport    | Bridport                 | Bridport W.I.                                              |
| St John Ambulance Hall, North Road, Bridport             | Bridport                 | St John Ambulance                                          |
| Royal British Legion Hall, Victoria Grove, Bridport      | Bridport                 | Royal British Legion                                       |
| St Swithun's Vestry, North Allington, Bridport           | Bridport                 | Diocese of Salisbury                                       |
| Scout Hut, St Swithins Road, Bridport                    | Bridport                 | Bridport Town Council                                      |
| Methodist Chapel, West Bay, Bridport                     | Bridport                 | The Bridport Area Development Trust                        |
| Salt House, West Bay, Bridport                           | Bridport                 | Leased by Bridport Town Council from WDDC                  |
| Literary and Scientific Institute, East Street, Bridport | Bridport                 | Leased by Bridport Area Development Trust from DCC         |
| Eype Schoolroom, Eype, Symondsbury                       | Symondsbury              | Eype Schoolroom and Community Trust                        |
| Eype Centre for the Arts, Eype, Symondsbury              | Symondsbury              | Symondsbury Parochial Church Council                       |
| Broadoak Hall, Broadoak, Symondsbury                     | Symondsbury              | Broadoak Hall Committee                                    |
|                                                          |                          |                                                            |

Date Created: 12-10-2016 | Map Centre (Easting/Northing): 347624 / 92029 | Scale: 1:8378 | © Crown copyright and database right. All rights reserved (100050770) 2016 © Contains Ordnance Survey Data: Crown copyright and database right 2016