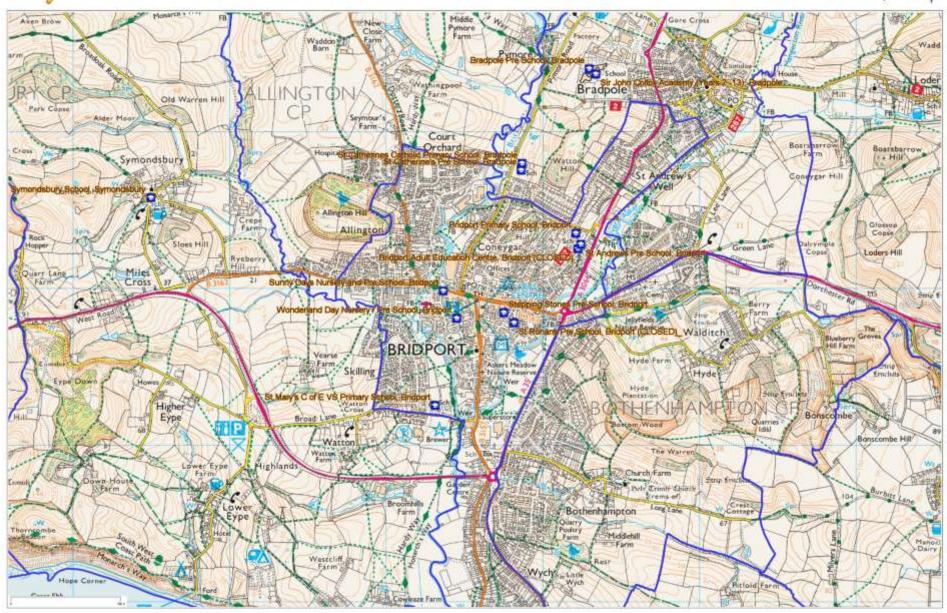

## Education

St Catherine's Catholic Primary School, Pymore Road, Bradpole Sir John Colfox Academy (Years 7 -13), Ridgeway, Bradpole St Andrews Pre School, St Andrew's Road, Bradpole St Catherine's Pre School, Pymore Road, Bradpole Bradpole Pre School, Ridgeway, Bradpole St Mary's C of E VS Primary School, Skilling Hill Road, Bridport Bridport Primary School, St Andrew's Road, Bridport Bridport Adult Education Centre, Bridport (CLOSED) Sunny Days Nursery and Pre School, West Street, Bridport St Rohan's Pre School, Kings Square, Bridport (CLOSED) Wonderland Day Nursery / Pre School, Gundry Lane, Bridport Stepping Stones Pre-School, United Church Hall, East Street. Bridport Symondsbury School, Symondsbury Dorset County Council Dorset County Council St Andrews Pre School Trust St Catherine's Pre School Trust Bradpole Pre School Trust Dorset County Council Dorset County Council Dorset County Council Sunny Days Ltd St Rohan's Pre School Trust Jill McClimonds

Bridport Symondsbury

Bradpole

Bradpole

Bradpole

Bradpole

Bradpole

Bridport

Bridport

Bridport

Bridport

Bridport

Bridport

Bridport United Church Playgroup Committee Dorset County Council

## ParishOnline

Bridport CP

Date Created: 6-2-2019 | Map Centre (Exating/Northing: 345565 / 32865 / 32865 / 32865 / 32865 / 32865 / 32865 / 32865 / 32865 / 32865 / 32865 / 32865 / 32865 / 32865 / 32865 / 32865 / 32865 / 32865 / 32865 / 32865 / 32865 / 32865 / 32865 / 32865 / 32865 / 32865 / 32865 / 32865 / 32865 / 32865 / 32865 / 32865 / 32865 / 32865 / 32865 / 32865 / 32865 / 32865 / 32865 / 32865 / 32865 / 32865 / 32865 / 32865 / 32865 / 32865 / 32865 / 32865 / 32865 / 32865 / 32865 / 32865 / 32865 / 32865 / 32865 / 32865 / 32865 / 32865 / 32865 / 32865 / 32865 / 32865 / 32865 / 32865 / 32865 / 32865 / 32865 / 32865 / 32865 / 32865 / 32865 / 32865 / 32865 / 32865 / 32865 / 32865 / 32865 / 32865 / 32865 / 32865 / 32865 / 32865 / 32865 / 32865 / 32865 / 32865 / 32865 / 32865 / 32865 / 32865 / 32865 / 32865 / 32865 / 32865 / 32865 / 32865 / 32865 / 32865 / 32865 / 32865 / 32865 / 32865 / 32865 / 32865 / 32865 / 32865 / 32865 / 32865 / 32865 / 32865 / 32865 / 32865 / 32865 / 32865 / 32865 / 32865 / 32865 / 32865 / 32865 / 32865 / 32865 / 32865 / 32865 / 32865 / 32865 / 32865 / 32865 / 32865 / 32865 / 32865 / 32865 / 32865 / 32865 / 32865 / 32865 / 32865 / 32865 / 32865 / 32865 / 32865 / 32865 / 32865 / 32865 / 32865 / 32865 / 32865 / 32865 / 32865 / 32865 / 32865 / 32865 / 32865 / 32865 / 32865 / 32865 / 32865 / 32865 / 32865 / 32865 / 32865 / 32865 / 32865 / 32865 / 32865 / 32865 / 32865 / 32865 / 32865 / 32865 / 32865 / 32865 / 32865 / 32865 / 32865 / 32865 / 32865 / 32865 / 32865 / 32865 / 32865 / 32865 / 32865 / 32865 / 32865 / 32865 / 32865 / 32865 / 32865 / 32865 / 32865 / 32865 / 32865 / 32865 / 32865 / 32865 / 32865 / 32865 / 32865 / 32865 / 32865 / 32865 / 32865 / 32865 / 32865 / 32865 / 32865 / 32865 / 32865 / 32865 / 32865 / 32865 / 32865 / 32865 / 32865 / 32865 / 32865 / 32865 / 32865 / 32865 / 32865 / 32865 / 32865 / 32865 / 32865 / 32865 / 32865 / 32865 / 32865 / 32865 / 32865 / 32865 / 32865 / 32865 / 32865 / 32865 / 32865 / 32865 / 32865 / 32865 / 32865 / 32865 / 32865 / 32865 / 32865 / 32865 / 32865 / 32865 / 32865 / 32865