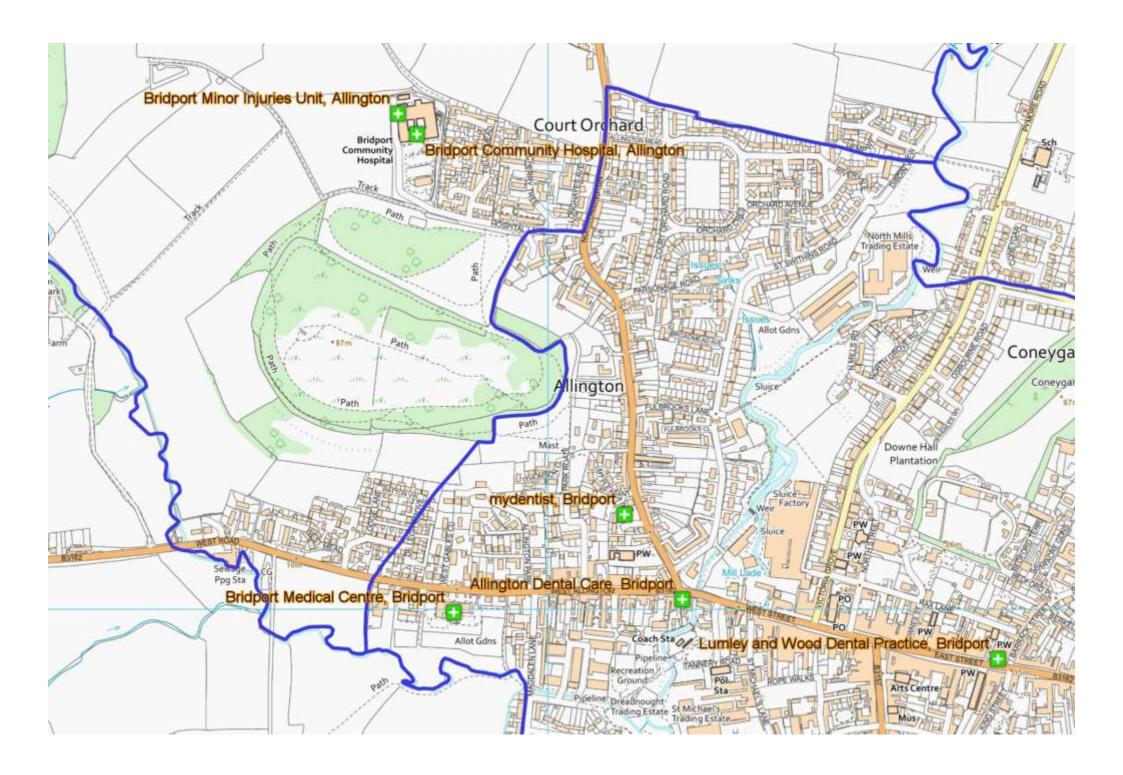

## Health

| Bridport Community Hospital, Hospital Lane, Allington  | Allington | Dorset County Hospital NHS Foundation Trust |
|--------------------------------------------------------|-----------|---------------------------------------------|
| Bridport Minor Injuries Unit, Hospital Lane, Allington | Allington | Dorset County Hospital NHS Foundation Trust |
| Bridport Medical Centre, West Road, Bridport           | Bridport  | NHS Dorset                                  |
| Allington Dental Care, West Allington, Bridport        | Bridport  | Southern Dental, Cheltenham                 |
| "mydentist", North Allington, Bridport                 | Bridport  | IDH Group Limited, Kearsley, Manchester     |
| Lumley and Wood Dental Practice, East Street, Bridport | Bridport  | John Lumley and Simon Wood                  |