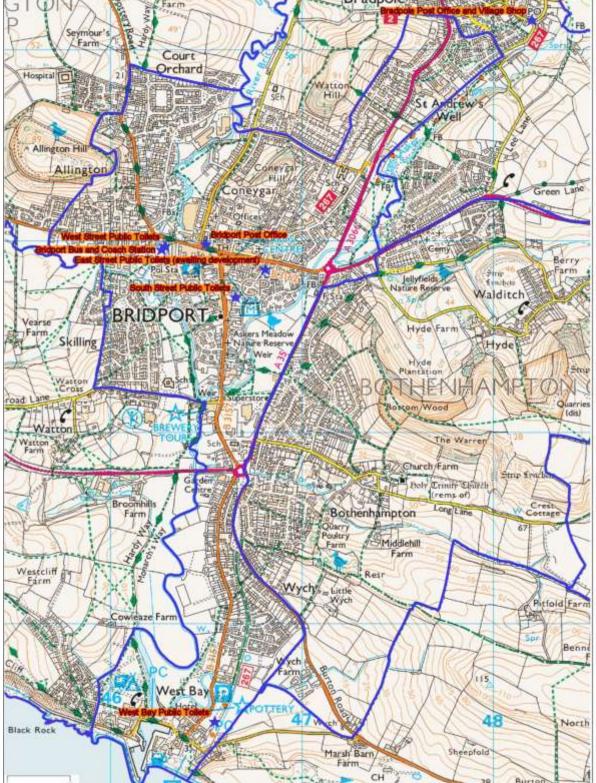

| Facility                                                    | Parish   |
|-------------------------------------------------------------|----------|
| Other Community Facilities                                  |          |
| Bradpole Post Office and Village Shop, Bradpole             | Bradpole |
| Bridport Post Office, West Street, Bridport                 | Bridport |
| Bridport Bus and Coach Station, Tannery Road, Bridport      | Bridport |
| West Street Public Toilets, Tannery Road, Bridport          | Bridport |
| South Street Public Toilets, Bridport                       | Bridport |
| East Street Public Toilets, Bridport (awaiting development) | Bridport |
| West Bay Public Toilets, West Bay                           | Bridport |

Date Created: 1-12-2016 | Map Centre (Easting/Northing): 346977 / 92223 | Scale: 1:16193 | © Crown copyright and database right. All rights reserved (100050770) 2016 © Contains Ordnance Survey Data : Crown copyright and database right 2016