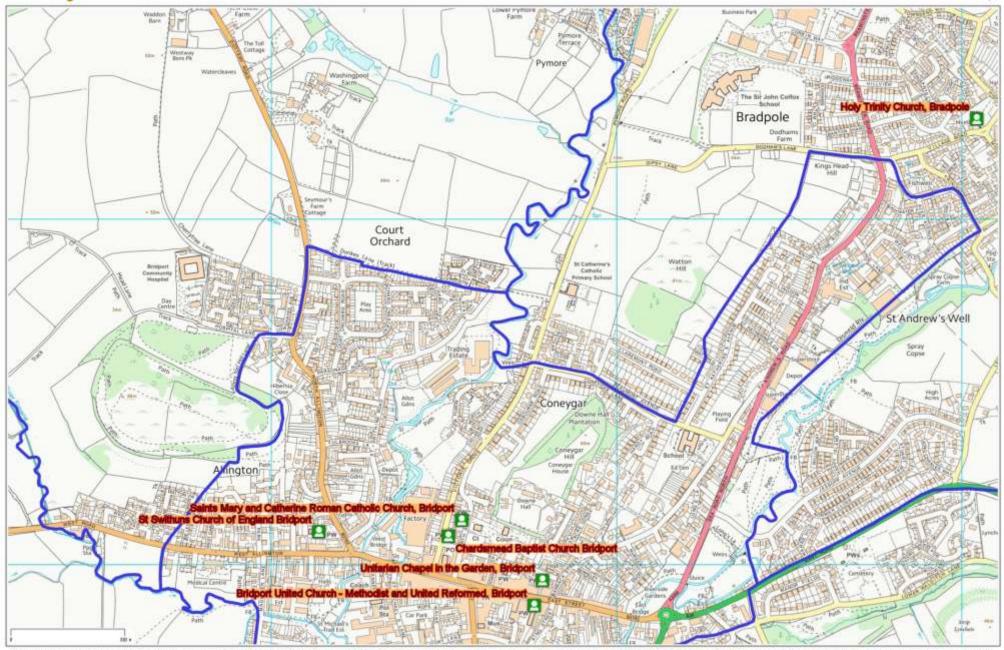

## **Places of Worship**

St Saviour's Church, Dottery, Allington Allington Parochial Church Council Holy Trinity Church, Bothenhampton Bothenhampton & Parochial Church Council Walditch Bothenhampton & Parochial Church Council St Mary the Virgin, Walditch Walditch Holy Trinity Church, Bradpole Bradpole Parochial Church Council Quaker Meeting House, South Street, Bridport Bridport The Religious Society of Friends Kingdom Hall of Jehovah's Witnesses, South Street, Bridport Congregation of Jehovah's Witnesses Bridport St Marys Church of England, South Street, Bridport Parochial Church Council Bridport Bridport United Church - Methodist and United Reformed, East Bridport Bridport United Church Trust Street, Bridport Unitarian Chapel in the Garden, East Street, Bridport Bridport Unitarian Chapel Trust Chardsmead Baptist Church, Victoria Grove, Bridport **Chardsmead Baptist Church Trust** Bridport Saints Mary and Catherine Roman Catholic Church, Victoria Gove, Diocese of Plymouth Bridport Bridport St Swithuns Church of England, North Allington, Bridport Bridport Parochial Church Council St.John's Church, West Bay Bridport Parochial Church Council St Peter's Church, Eype, Symondsbury Symondsbury Parochial Church Council St Paul's Church, Broadoak, Symondsbury Symondsbury Parochial Church Council St John the Baptist, Symondsbury Symondsbury Parochial Church Council

## Bridport CP

Date Created: 1-12-2016 | Map Centre (Easting/Northing): 346671 / 93689 | Scale: 1;10464 | @ Crown copyright and database right. All rights reserved (100050770) 2016 @ Contains Ordnance Survey Data : Crown copyright and database right 2016