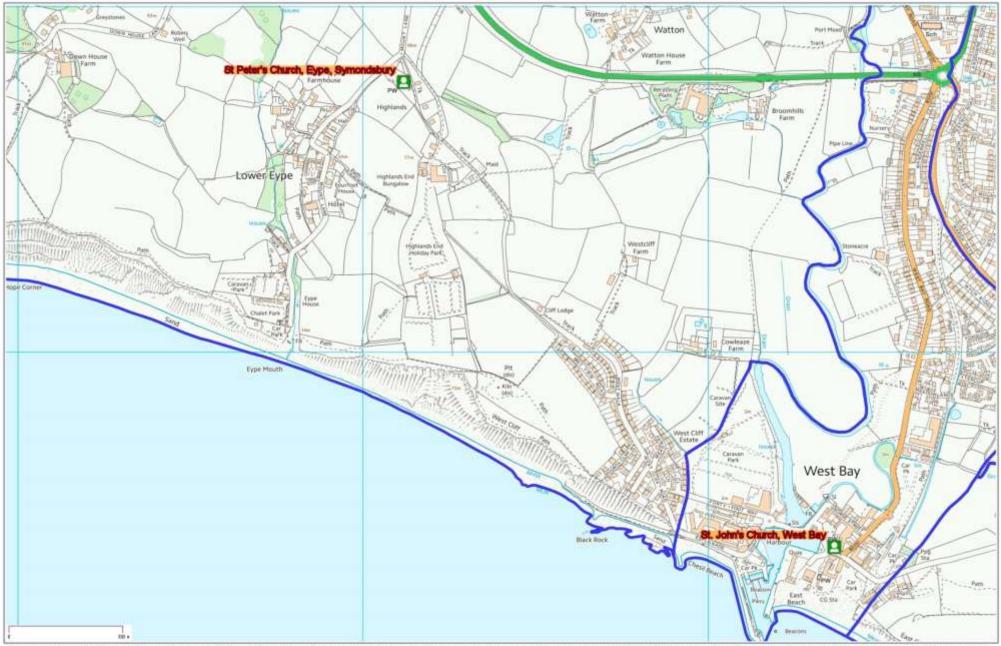

## **Places of Worship**

St Saviour's Church, Dottery, Allington Allington Parochial Church Council Holy Trinity Church, Bothenhampton Bothenhampton & Parochial Church Council Walditch Bothenhampton & Parochial Church Council St Mary the Virgin, Walditch Walditch Holy Trinity Church, Bradpole Bradpole Parochial Church Council Quaker Meeting House, South Street, Bridport Bridport The Religious Society of Friends Kingdom Hall of Jehovah's Witnesses, South Street, Bridport Congregation of Jehovah's Witnesses Bridport St Marys Church of England, South Street, Bridport Parochial Church Council Bridport Bridport United Church - Methodist and United Reformed, East Bridport Bridport United Church Trust Street, Bridport Unitarian Chapel in the Garden, East Street, Bridport Bridport Unitarian Chapel Trust Chardsmead Baptist Church, Victoria Grove, Bridport **Chardsmead Baptist Church Trust** Bridport Saints Mary and Catherine Roman Catholic Church, Victoria Gove, Diocese of Plymouth Bridport Bridport St Swithuns Church of England, North Allington, Bridport Bridport Parochial Church Council St.John's Church, West Bay Bridport Parochial Church Council St Peter's Church, Eype, Symondsbury Symondsbury Parochial Church Council St Paul's Church, Broadoak, Symondsbury Symondsbury Parochial Church Council St John the Baptist, Symondsbury Symondsbury Parochial Church Council

## Bridport CP $\frac{N}{4}$

Date Created: 1-12-2016 | Map Centre (Easting/Northing): 345399 / 91082 | Scale: 1:10464 | @ Crown copyright and database right. All rights reserved (100050770) 2016 @ Contains Ordnance Survey Data : Crown copyright and database right 2016