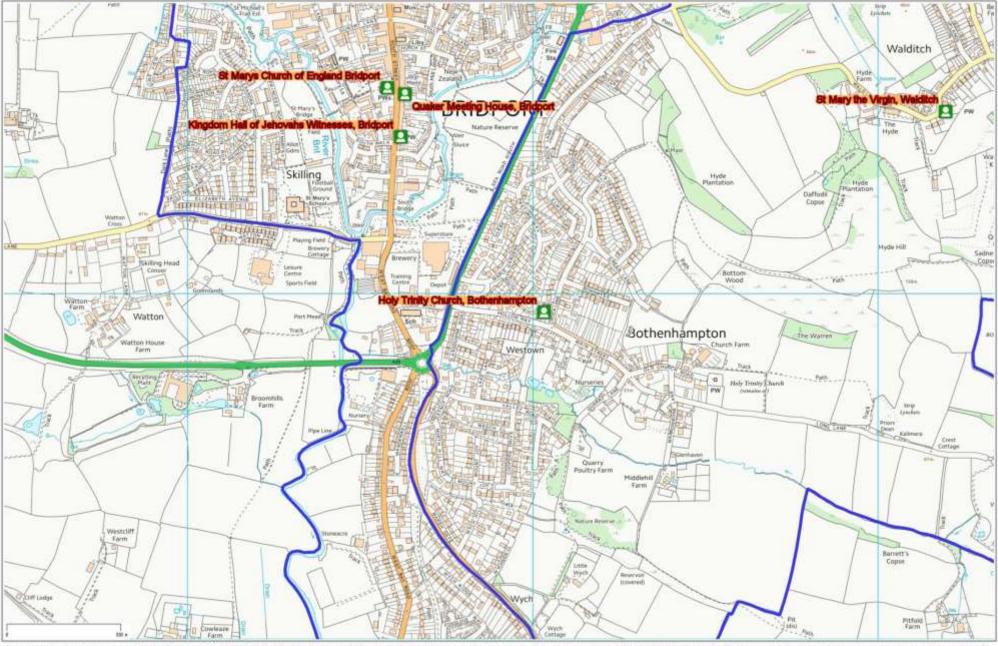

## **Places of Worship**

St Saviour's Church, Dottery, Allington Allington Parochial Church Council Holy Trinity Church, Bothenhampton Bothenhampton & Parochial Church Council Walditch Bothenhampton & Parochial Church Council St Mary the Virgin, Walditch Walditch Holy Trinity Church, Bradpole Bradpole Parochial Church Council Quaker Meeting House, South Street, Bridport Bridport The Religious Society of Friends Kingdom Hall of Jehovah's Witnesses, South Street, Bridport Congregation of Jehovah's Witnesses Bridport St Marys Church of England, South Street, Bridport Parochial Church Council Bridport Bridport United Church - Methodist and United Reformed, East Bridport Bridport United Church Trust Street, Bridport Unitarian Chapel in the Garden, East Street, Bridport Bridport Unitarian Chapel Trust Chardsmead Baptist Church, Victoria Grove, Bridport **Chardsmead Baptist Church Trust** Bridport Saints Mary and Catherine Roman Catholic Church, Victoria Gove, Diocese of Plymouth Bridport Bridport St Swithuns Church of England, North Allington, Bridport Bridport Parochial Church Council St.John's Church, West Bay Bridport Parochial Church Council St Peter's Church, Eype, Symondsbury Symondsbury Parochial Church Council St Paul's Church, Broadoak, Symondsbury Symondsbury Parochial Church Council St John the Baptist, Symondsbury Symondsbury Parochial Church Council

Bridport CP

Date Created: 1-12-2016 | Map Centre (Easting/Northing): 346902 / 91920 | Scale: 1;10464 | @ Crown copyright and database right. All rights reserved (100050770) 2016 @ Contains Ordnance Survey Data : Crown copyright and database right 2016