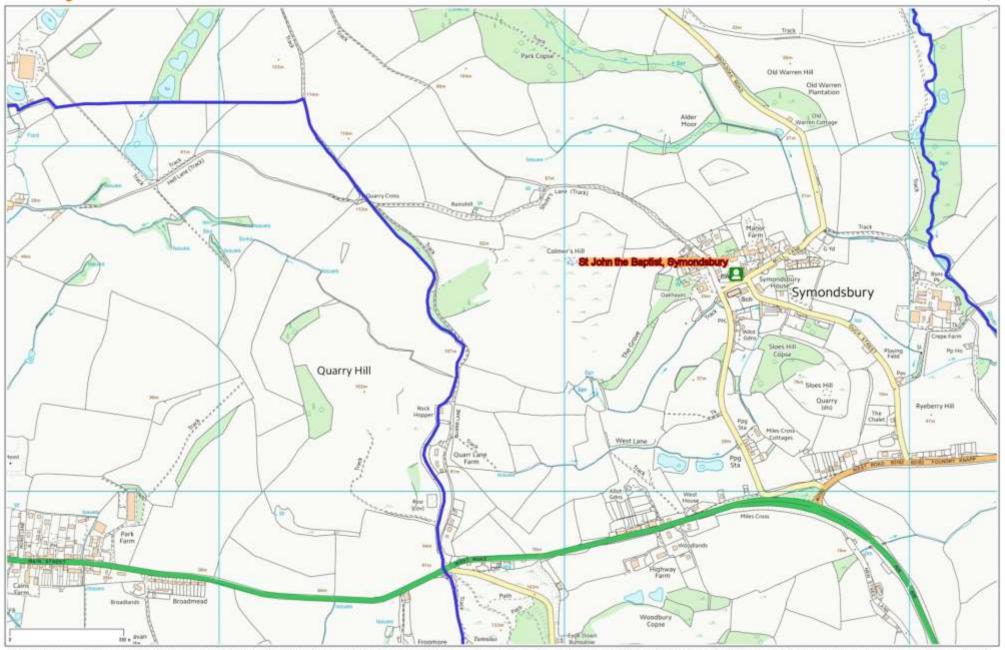

## **Places of Worship**

St Saviour's Church, Dottery, Allington Allington Parochial Church Council Holy Trinity Church, Bothenhampton Bothenhampton & Parochial Church Council Walditch Bothenhampton & Parochial Church Council St Mary the Virgin, Walditch Walditch Holy Trinity Church, Bradpole Bradpole Parochial Church Council Quaker Meeting House, South Street, Bridport Bridport The Religious Society of Friends Kingdom Hall of Jehovah's Witnesses, South Street, Bridport Congregation of Jehovah's Witnesses Bridport St Marys Church of England, South Street, Bridport Parochial Church Council Bridport Bridport United Church - Methodist and United Reformed, East Bridport Bridport United Church Trust Street, Bridport Unitarian Chapel in the Garden, East Street, Bridport Bridport Unitarian Chapel Trust Chardsmead Baptist Church, Victoria Grove, Bridport **Chardsmead Baptist Church Trust** Bridport Saints Mary and Catherine Roman Catholic Church, Victoria Gove, Diocese of Plymouth Bridport Bridport St Swithuns Church of England, North Allington, Bridport Bridport Parochial Church Council St.John's Church, West Bay Bridport Parochial Church Council St Peter's Church, Eype, Symondsbury Symondsbury Parochial Church Council St Paul's Church, Broadoak, Symondsbury Symondsbury Parochial Church Council St John the Baptist, Symondsbury Symondsbury Parochial Church Council

ParishOnline

Date Created: 1-12-2016 | Map Centre (Easting/Northing): 343820 / 93476 | Scale: 1:10464 | @ Crown copyright and database right. All rights reserved (100050770) 2016 @ Contains Ordnance Survey Data : Crown copyright and database right 2016