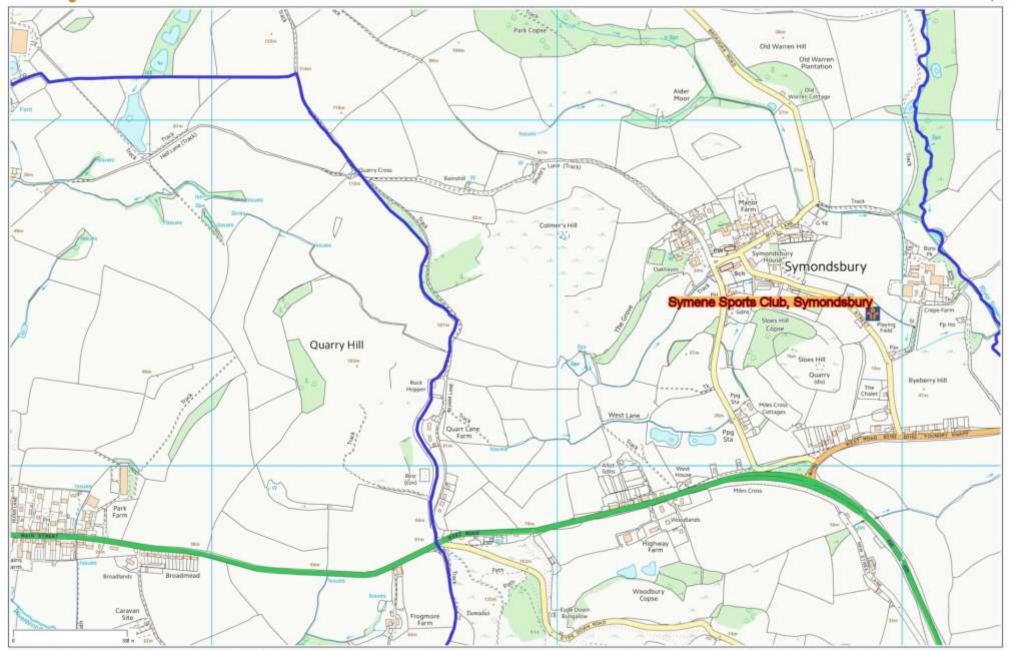

## **Sport and Recreation**

| Cooper's Wood and Field, Hospital Lane, Allington                    | Allington     | Leased by Allington PC from Woodland Trust            |
|----------------------------------------------------------------------|---------------|-------------------------------------------------------|
| Cherry Tree Play Area, Cherry Tree, Allington                        | Allington     | Allington Parish Council                              |
|                                                                      | Bothenhampton |                                                       |
| John Holt Play Area, Quarry Lane, Bothenhampton                      | & Walditch    | Bothenhampton and Walditch Parish Council             |
|                                                                      | Bothenhampton |                                                       |
| John Gundry Play Area, Walditch Road, Walditch                       | & Walditch    | Bothenhampton and Walditch Parish Council             |
|                                                                      | Bothenhampton |                                                       |
| Hyde Real Tennis Court, Walditch Road, Walditch                      | & Walditch    | Bridport and West Dorset Sports Trust Ltd             |
| Playing Field next to Bridport Cemetery, Gundry Road, Walditch       | Bothenhampton | Leased by Bothenhampton and Walditch PC from Bridport |
|                                                                      | & Walditch    | Town Council                                          |
| Gore Cross Green, Townsend Way, Bradpole                             | Bradpole      | Bradpole Parish Council                               |
| Pageants Field, Bath Orchard, Bradpole                               | Bradpole      | Bradpole Parish Council                               |
| Colfox School Playing Field, Ridgeway, Bradpole                      | Bradpole      | Dorset County Council                                 |
| St Catherine's School Playing Field, Pymore Road, Bradpole           | Bradpole      | Dorset County Council                                 |
| Tennis Court, Plottingham, Bridport                                  | Bridport      | Bridport Tennis Club                                  |
| Tennis Court, Plottingham, Bridport                                  | Bridport      | Bridport Tennis Club                                  |
| Bridport Skate Park, Plottingham, Bridport                           | Bridport      | Bridport Town Council                                 |
| Bridport Football Club, off Skilling Hill Road, Bridport             | Bridport      | Bridport Town Council                                 |
| Court Orchard Play Area, Court Orchard, Bridport                     | Bridport      | Bridport Town Council                                 |
| Flaxhayes Playing Field, off St. Swithins Road, Bridport             | Bridport      | Bridport Town Council                                 |
| Peter Foote Memorial Play Area, Longhayes Avenue, Bridport           | Bridport      | Bridport Town Council                                 |
| Queens Road Play Area, Queens Road, Skilling, Bridport               | Bridport      | Bridport Town Council                                 |
| Skilling Oval Play Area, St Mary's Playing Field, Skilling, Bridport | Bridport      | Bridport Town Council                                 |
| Plottingham Play Area, Plottingham, Bridport                         | Bridport      | Bridport Town Council                                 |
| West Bay Play Area, West Bay, Bridport                               | Bridport      | Bridport Town Council                                 |
| Bridport Youth Centre, Gundry Lane, Bridport                         | Bridport      | Dorset County Council                                 |
| Highlands End Leisure Centre, Eype, Symondsbury                      | Symondsbury   | West Dorset Leisure Holidays                          |
| Bridport Leisure Centre, Skilling Hill Road, Symondsbury             | Symondsbury   | Bridport and West Dorset Sports Trust Ltd             |
| Bridport Rugby Club, Skilling Hill Road, Symondsbury                 | Symondsbury   | Palmers Brewery                                       |
| Bridport Cricket Club, Skilling Hill Road, Symondsbury               | Symondsbury   | Palmers Brewery                                       |
| Symene Sports Club, Duck Street, Symondsbury                         | Symondsbury   | Symondsbury Farms Ltd                                 |

Date Created: 13-10-2016 | Map Centre (Easting/Northing): 343850 / 93400 | Scale: 1:10464 | © Crown copyright and database right. All rights reserved (100050770) 2016 © Contains Ordnance Survey Data: Crown copyright and database right 2016