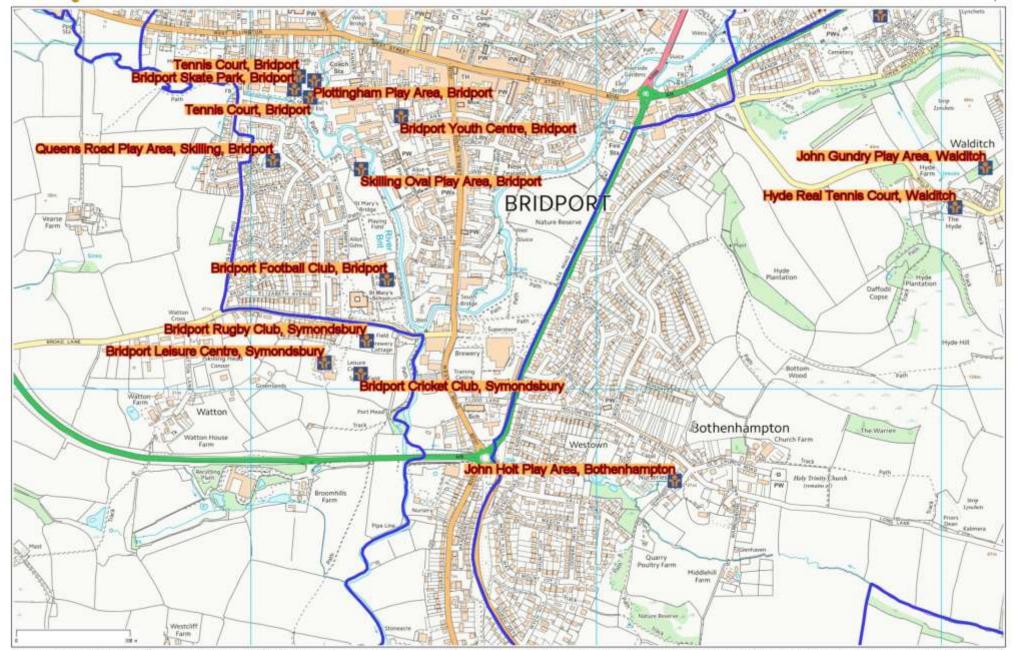

## **Sport and Recreation**

| Cooper's Wood and Field, Hospital Lane, Allington                    | Allington     | Leased by Allington PC from Woodland Trust            |
|----------------------------------------------------------------------|---------------|-------------------------------------------------------|
| Cherry Tree Play Area, Cherry Tree, Allington                        | Allington     | Allington Parish Council                              |
|                                                                      | Bothenhampton |                                                       |
| John Holt Play Area, Quarry Lane, Bothenhampton                      | & Walditch    | Bothenhampton and Walditch Parish Council             |
|                                                                      | Bothenhampton |                                                       |
| John Gundry Play Area, Walditch Road, Walditch                       | & Walditch    | Bothenhampton and Walditch Parish Council             |
|                                                                      | Bothenhampton |                                                       |
| Hyde Real Tennis Court, Walditch Road, Walditch                      | & Walditch    | Bridport and West Dorset Sports Trust Ltd             |
| Playing Field next to Bridport Cemetery, Gundry Road, Walditch       | Bothenhampton | Leased by Bothenhampton and Walditch PC from Bridport |
|                                                                      | & Walditch    | Town Council                                          |
| Gore Cross Green, Townsend Way, Bradpole                             | Bradpole      | Bradpole Parish Council                               |
| Pageants Field, Bath Orchard, Bradpole                               | Bradpole      | Bradpole Parish Council                               |
| Colfox School Playing Field, Ridgeway, Bradpole                      | Bradpole      | Dorset County Council                                 |
| St Catherine's School Playing Field, Pymore Road, Bradpole           | Bradpole      | Dorset County Council                                 |
| Tennis Court, Plottingham, Bridport                                  | Bridport      | Bridport Tennis Club                                  |
| Tennis Court, Plottingham, Bridport                                  | Bridport      | Bridport Tennis Club                                  |
| Bridport Skate Park, Plottingham, Bridport                           | Bridport      | Bridport Town Council                                 |
| Bridport Football Club, off Skilling Hill Road, Bridport             | Bridport      | Bridport Town Council                                 |
| Court Orchard Play Area, Court Orchard, Bridport                     | Bridport      | Bridport Town Council                                 |
| Flaxhayes Playing Field, off St. Swithins Road, Bridport             | Bridport      | Bridport Town Council                                 |
| Peter Foote Memorial Play Area, Longhayes Avenue, Bridport           | Bridport      | Bridport Town Council                                 |
| Queens Road Play Area, Queens Road, Skilling, Bridport               | Bridport      | Bridport Town Council                                 |
| Skilling Oval Play Area, St Mary's Playing Field, Skilling, Bridport | Bridport      | Bridport Town Council                                 |
| Plottingham Play Area, Plottingham, Bridport                         | Bridport      | Bridport Town Council                                 |
| West Bay Play Area, West Bay, Bridport                               | Bridport      | Bridport Town Council                                 |
| Bridport Youth Centre, Gundry Lane, Bridport                         | Bridport      | Dorset County Council                                 |
| Highlands End Leisure Centre, Eype, Symondsbury                      | Symondsbury   | West Dorset Leisure Holidays                          |
| Bridport Leisure Centre, Skilling Hill Road, Symondsbury             | Symondsbury   | Bridport and West Dorset Sports Trust Ltd             |
| Bridport Rugby Club, Skilling Hill Road, Symondsbury                 | Symondsbury   | Palmers Brewery                                       |
| Bridport Cricket Club, Skilling Hill Road, Symondsbury               | Symondsbury   | Palmers Brewery                                       |
| Symene Sports Club, Duck Street, Symondsbury                         | Symondsbury   | Symondsbury Farms Ltd                                 |

Date Created: 13-10-2016 | Map Centre (Easting/Northing): 346746 / 92177 | Scale: 1:10464 | © Crown copyright and database right. All rights reserved (100050770) 2016 © Contains Ordnance Survey Data: Crown copyright and database right.