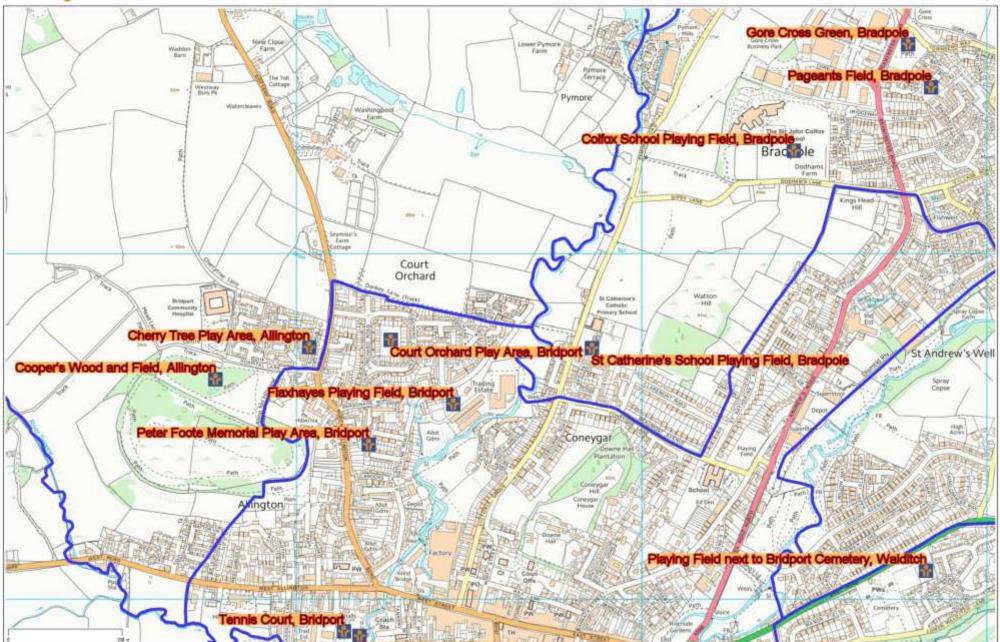

## **Sport and Recreation**

| Cooper's Wood and Field, Hospital Lane, Allington                    | Allington     | Leased by Allington PC from Woodland Trust            |
|----------------------------------------------------------------------|---------------|-------------------------------------------------------|
| Cherry Tree Play Area, Cherry Tree, Allington                        | Allington     | Allington Parish Council                              |
|                                                                      | Bothenhampton |                                                       |
| John Holt Play Area, Quarry Lane, Bothenhampton                      | & Walditch    | Bothenhampton and Walditch Parish Council             |
|                                                                      | Bothenhampton |                                                       |
| John Gundry Play Area, Walditch Road, Walditch                       | & Walditch    | Bothenhampton and Walditch Parish Council             |
|                                                                      | Bothenhampton |                                                       |
| Hyde Real Tennis Court, Walditch Road, Walditch                      | & Walditch    | Bridport and West Dorset Sports Trust Ltd             |
| Playing Field next to Bridport Cemetery, Gundry Road, Walditch       | Bothenhampton | Leased by Bothenhampton and Walditch PC from Bridport |
|                                                                      | & Walditch    | Town Council                                          |
| Gore Cross Green, Townsend Way, Bradpole                             | Bradpole      | Bradpole Parish Council                               |
| Pageants Field, Bath Orchard, Bradpole                               | Bradpole      | Bradpole Parish Council                               |
| Colfox School Playing Field, Ridgeway, Bradpole                      | Bradpole      | Dorset County Council                                 |
| St Catherine's School Playing Field, Pymore Road, Bradpole           | Bradpole      | Dorset County Council                                 |
| Tennis Court, Plottingham, Bridport                                  | Bridport      | Bridport Tennis Club                                  |
| Tennis Court, Plottingham, Bridport                                  | Bridport      | Bridport Tennis Club                                  |
| Bridport Skate Park, Plottingham, Bridport                           | Bridport      | Bridport Town Council                                 |
| Bridport Football Club, off Skilling Hill Road, Bridport             | Bridport      | Bridport Town Council                                 |
| Court Orchard Play Area, Court Orchard, Bridport                     | Bridport      | Bridport Town Council                                 |
| Flaxhayes Playing Field, off St. Swithins Road, Bridport             | Bridport      | Bridport Town Council                                 |
| Peter Foote Memorial Play Area, Longhayes Avenue, Bridport           | Bridport      | Bridport Town Council                                 |
| Queens Road Play Area, Queens Road, Skilling, Bridport               | Bridport      | Bridport Town Council                                 |
| Skilling Oval Play Area, St Mary's Playing Field, Skilling, Bridport | Bridport      | Bridport Town Council                                 |
| Plottingham Play Area, Plottingham, Bridport                         | Bridport      | Bridport Town Council                                 |
| West Bay Play Area, West Bay, Bridport                               | Bridport      | Bridport Town Council                                 |
| Bridport Youth Centre, Gundry Lane, Bridport                         | Bridport      | Dorset County Council                                 |
| Highlands End Leisure Centre, Eype, Symondsbury                      | Symondsbury   | West Dorset Leisure Holidays                          |
| Bridport Leisure Centre, Skilling Hill Road, Symondsbury             | Symondsbury   | Bridport and West Dorset Sports Trust Ltd             |
| Bridport Rugby Club, Skilling Hill Road, Symondsbury                 | Symondsbury   | Palmers Brewery                                       |
| Bridport Cricket Club, Skilling Hill Road, Symondsbury               | Symondsbury   | Palmers Brewery                                       |
| Symene Sports Club, Duck Street, Symondsbury                         | Symondsbury   | Symondsbury Farms Ltd                                 |

Date Created: 13-10-2016 | Map Centre (Easting/Northing): 346591 / 93789 | Scale: 1:10464 | © Crown copyright and database right. All rights reserved (100050770) 2016 © Contains Ordnance Survey Data: Crown copyright and database right.