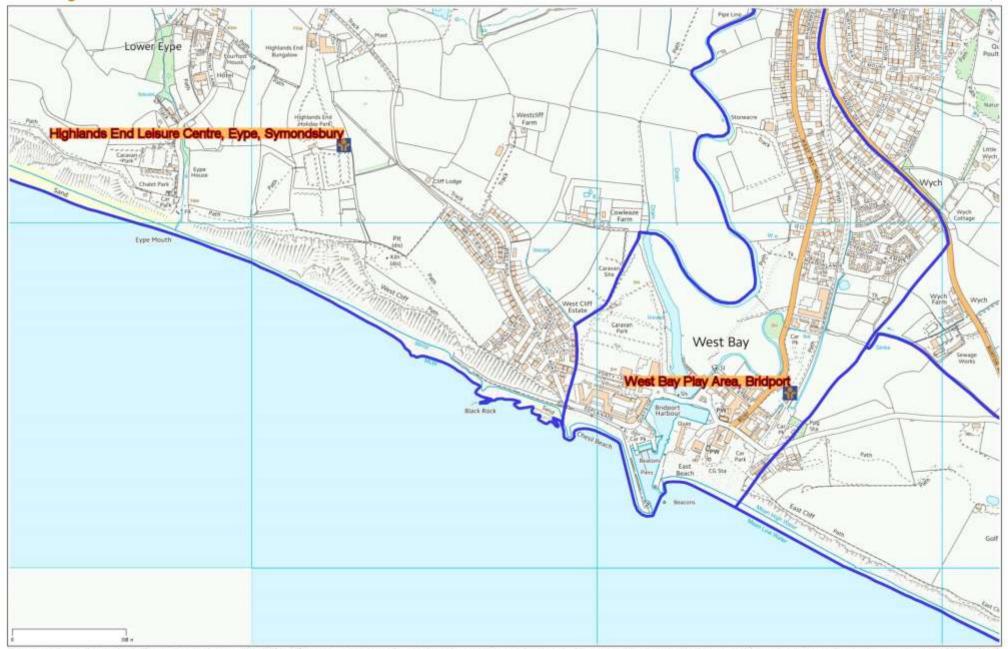

## **Sport and Recreation**

| Cooper's Wood and Field, Hospital Lane, Allington                    | Allington     | Leased by Allington PC from Woodland Trust            |
|----------------------------------------------------------------------|---------------|-------------------------------------------------------|
| Cherry Tree Play Area, Cherry Tree, Allington                        | Allington     | Allington Parish Council                              |
|                                                                      | Bothenhampton |                                                       |
| John Holt Play Area, Quarry Lane, Bothenhampton                      | & Walditch    | Bothenhampton and Walditch Parish Council             |
|                                                                      | Bothenhampton |                                                       |
| John Gundry Play Area, Walditch Road, Walditch                       | & Walditch    | Bothenhampton and Walditch Parish Council             |
|                                                                      | Bothenhampton |                                                       |
| Hyde Real Tennis Court, Walditch Road, Walditch                      | & Walditch    | Bridport and West Dorset Sports Trust Ltd             |
| Playing Field next to Bridport Cemetery, Gundry Road, Walditch       | Bothenhampton | Leased by Bothenhampton and Walditch PC from Bridport |
|                                                                      | & Walditch    | Town Council                                          |
| Gore Cross Green, Townsend Way, Bradpole                             | Bradpole      | Bradpole Parish Council                               |
| Pageants Field, Bath Orchard, Bradpole                               | Bradpole      | Bradpole Parish Council                               |
| Colfox School Playing Field, Ridgeway, Bradpole                      | Bradpole      | Dorset County Council                                 |
| St Catherine's School Playing Field, Pymore Road, Bradpole           | Bradpole      | Dorset County Council                                 |
| Tennis Court, Plottingham, Bridport                                  | Bridport      | Bridport Tennis Club                                  |
| Tennis Court, Plottingham, Bridport                                  | Bridport      | Bridport Tennis Club                                  |
| Bridport Skate Park, Plottingham, Bridport                           | Bridport      | Bridport Town Council                                 |
| Bridport Football Club, off Skilling Hill Road, Bridport             | Bridport      | Bridport Town Council                                 |
| Court Orchard Play Area, Court Orchard, Bridport                     | Bridport      | Bridport Town Council                                 |
| Flaxhayes Playing Field, off St. Swithins Road, Bridport             | Bridport      | Bridport Town Council                                 |
| Peter Foote Memorial Play Area, Longhayes Avenue, Bridport           | Bridport      | Bridport Town Council                                 |
| Queens Road Play Area, Queens Road, Skilling, Bridport               | Bridport      | Bridport Town Council                                 |
| Skilling Oval Play Area, St Mary's Playing Field, Skilling, Bridport | Bridport      | Bridport Town Council                                 |
| Plottingham Play Area, Plottingham, Bridport                         | Bridport      | Bridport Town Council                                 |
| West Bay Play Area, West Bay, Bridport                               | Bridport      | Bridport Town Council                                 |
| Bridport Youth Centre, Gundry Lane, Bridport                         | Bridport      | Dorset County Council                                 |
| Highlands End Leisure Centre, Eype, Symondsbury                      | Symondsbury   | West Dorset Leisure Holidays                          |
| Bridport Leisure Centre, Skilling Hill Road, Symondsbury             | Symondsbury   | Bridport and West Dorset Sports Trust Ltd             |
| Bridport Rugby Club, Skilling Hill Road, Symondsbury                 | Symondsbury   | Palmers Brewery                                       |
| Bridport Cricket Club, Skilling Hill Road, Symondsbury               | Symondsbury   | Palmers Brewery                                       |
| Symene Sports Club, Duck Street, Symondsbury                         | Symondsbury   | Symondsbury Farms Ltd                                 |

Date Created: 13-10-2016 | Map Centre (Easting/Northing): 345732 / 90699 | Scale: 1:10464 | © Crown copyright and database right. All rights reserved (100050770) 2016 © Contains Ordnance Survey Data: Crown copyright and database right 2016