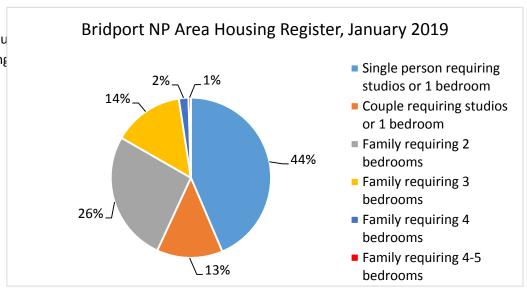

## January 2019

| Bridport/Allington/Bradpole/Bothenhampton/Symondsbury/Walditch | Count |
|----------------------------------------------------------------|-------|
| Single person requiring studios or 1 bedroom                   | 180   |
| Couple requiring studios or 1 bedroom                          | 55    |
| Family requiring 2 bedrooms                                    | 109   |
| Family requiring 3 bedrooms                                    | 59    |
| Family requiring 4 bedrooms                                    | 8     |
| Family requiring 4-5 bedrooms                                  | 2     |
| Grand Total                                                    | 413   |

Chart legend
1 bedroom (cou
1 bedroom (sing
2 bedrooms
3 bedrooms
4 bedrooms
4+ bedrooms

- Single person requiring studios or 1 bedroom
- Couple requiring studios or 1 bedroom
- Family requiring 2 bedrooms
- Family requiring 3 bedrooms
- Family requiring 4 bedrooms
- Family requiring 4-5 bedrooms