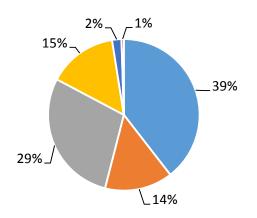

| Bridport – July 2017 Applicant DHC Household Type _x0028_HB_x0029_ | 1   |
|--------------------------------------------------------------------|-----|
| Applicant Age Band                                                 | 1   |
|                                                                    |     |
| Single person requiring studios or 1 bedroom                       | 158 |
| 65 and over                                                        | 46  |
| Between 25 and 29                                                  | 7   |
| Between 30 and 39                                                  | 23  |
| Between 40 and 49                                                  | 20  |
| Between 50 and 54                                                  | 4   |
| Between 55 and 59                                                  | 16  |
| Between 60 and 64                                                  | 23  |
| Under 25                                                           | 19  |
|                                                                    |     |
| Couple requiring studios or 1 bedroom                              | 58  |
| 65 and over                                                        | 19  |
| Between 25 and 29                                                  | 4   |
| Between 30 and 39                                                  | 5   |
| Between 40 and 49                                                  | 4   |
| Between 50 and 54                                                  | 4   |
| Between 55 and 59                                                  | 3   |
| Between 60 and 64                                                  | 14  |
| Under 25                                                           | 5   |
|                                                                    |     |
| Family requiring 2 bedrooms                                        | 115 |

| 65 and over                   | 1   |
|-------------------------------|-----|
| Between 25 and 29             | 24  |
| Between 30 and 39             | 38  |
| Between 40 and 49             | 15  |
| Between 50 and 54             | 14  |
| Between 55 and 59             | 9   |
| Under 25                      | 14  |
|                               |     |
|                               |     |
| Family requiring 3 bedrooms   | 59  |
| Between 25 and 29             | 6   |
| Between 30 and 39             | 28  |
| Between 40 and 49             | 15  |
| Between 50 and 54             | 7   |
| Between 55 and 59             | 3   |
|                               |     |
|                               |     |
| Family requiring 4 bedrooms   | 8   |
| Between 25 and 29             | 1   |
| Between 30 and 39             | 4   |
| Between 40 and 49             | 1   |
| Between 50 and 54             | 2   |
|                               |     |
|                               |     |
| Family requiring 4-5 bedrooms | 2   |
| Between 40 and 49             | 2   |
| Grand Total                   | 401 |