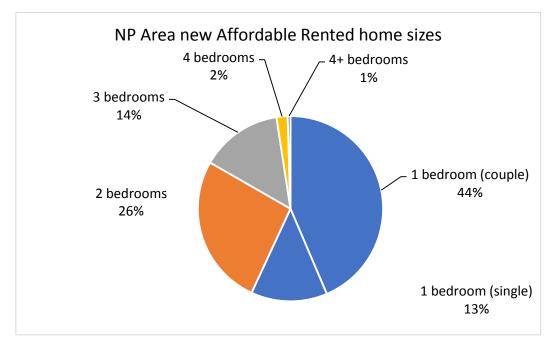

Chart legend
1 bedroom (cou
1 bedroom (sing
2 bedrooms
3 bedrooms
4 bedrooms
4+ bedrooms

- Single person requiring studios or 1 bedroom
- Couple requiring studios or 1 bedroom
- Family requiring 2 bedrooms
- Family requiring 3 bedrooms
- Family requiring 4 bedrooms
- Family requiring 4-5 bedrooms