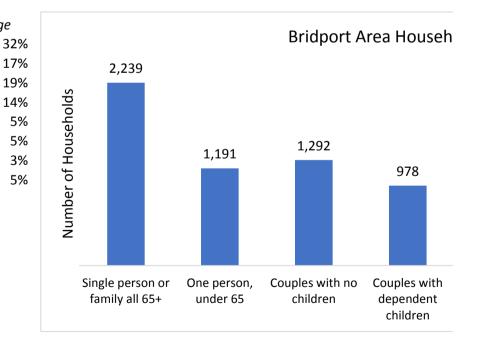

# Summary for Bridport Neighbourhood Plan Area

## Categories grouped to match WDWP SHMA Part 2 Fig 2.8

Single person or family all 65+ One person, under 65 Couples with no children Couples with dependent children Couples with children non-dependent Lone parent with dependent children "Other" All Households Households 2011 parishes 2011 E04003493 : Allington