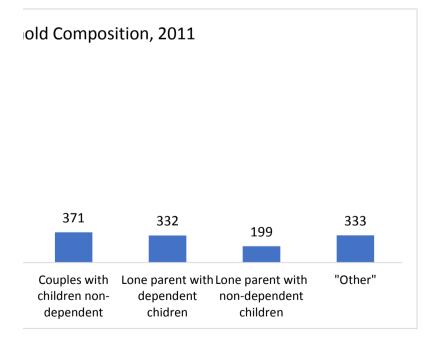

## Categories grouped to match WDWP SHMA Part 2 Fig 2.8

Single person or family all 65+ One person, under 65 Couples with no children Couples with dependent children Couples with children non-dependent Lone parent with dependent children "Other" All Households Households 2011 parishes 2011 E04003493 : Allington

| 1,191 | 621   | 357   | 264   | 570   | 280 |
|-------|-------|-------|-------|-------|-----|
| 4,095 | 3,008 | 1,781 | 1,227 | 1,087 | 554 |
| 923   | 841   | 776   | 65    | 82    | 50  |
| 2,009 | 1,620 | 778   | 842   | 389   | 184 |
| 981   | 835   | 526   | 309   | 146   | 60  |
| 689   | 499   | 96    | 403   | 190   | 96  |
| 339   | 286   | 156   | 130   | 53    | 28  |
| 632   | 319   | 107   | 212   | 313   | 131 |
| 311   | 173   | 80    | 93    | 138   | 30  |
| 289   | 128   | 21    | 107   | 161   | 92  |
| 32    | 18    | 6     | 12    | 14    | 9   |
| 531   | 228   | 120   | 108   | 303   | 189 |
| 332   | 104   | 35    | 69    | 228   | 135 |
| 199   | 124   | 85    | 39    | 75    | 54  |
| 333   | 215   | 129   | 86    | 118   | 43  |
| 98    | 62    | 24    | 38    | 36    | 16  |
| 235   | 153   | 105   | 48    | 82    | 27  |
|       |       |       |       |       |     |
| 570   | 428   | 247   | 181   | 142   | 91  |
| 8%    | 9%    | 8%    | 11%   | 7%    | 8%  |
|       |       |       |       |       |     |
| 8%    |       |       |       |       |     |
| 8%    |       |       |       |       |     |
|       |       |       |       |       |     |