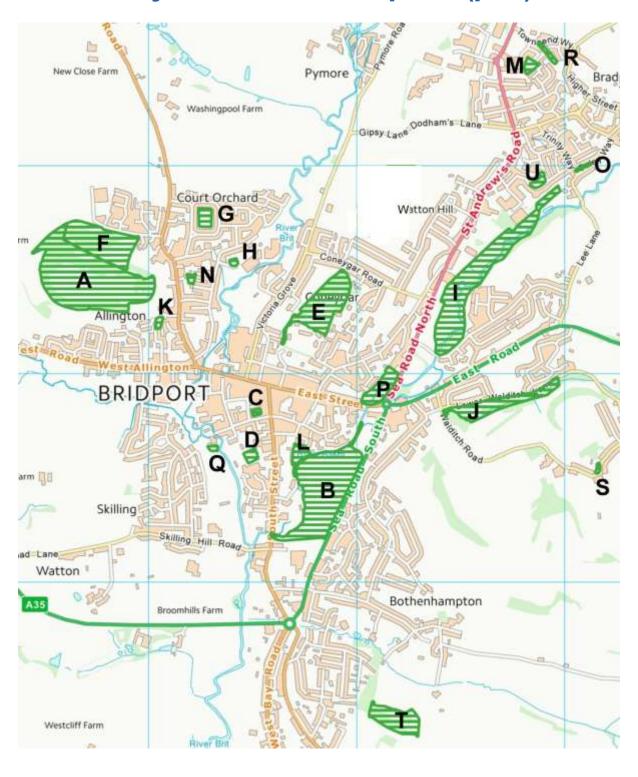

## **Policy LH4 Local Green Spaces (plan)**

| Α | Allington Hill         |
|---|------------------------|
| В | Asker Meadows          |
| С | <b>Borough Gardens</b> |
| D | Community Orchard      |
| F | Conevgar Hill          |

Coneygar Hill

F Cooper's Wood and Field Court Orchard Play Area G Flaxhayes Play Area Н Happy Island

Jellyfields Nature Reserve J

Jubilee Green Κ

|   |                       | Q | Skilling Oval Play Area     |
|---|-----------------------|---|-----------------------------|
| L | New Zealand Site      | R | The Gore                    |
| M | Pageants Field        | S | Walditch Village Green      |
| Ν | Peter Foote Play Area | Τ | Wanderwell Nature Reserve   |
| 0 | Railway Gardens       | U | Wellfields Drive Green Area |
| Р | Riverside Gardens     |   |                             |

## **Policy LH4 Local Green Spaces (reasons for designation)**

| Site Name & Reference |                             | Paragraph 77 NPPF Local Green Space<br>Criteria |         |            |              |          |  |
|-----------------------|-----------------------------|-------------------------------------------------|---------|------------|--------------|----------|--|
|                       |                             | Beauty                                          | History | Recreation | Tranquillity | Wildlife |  |
| А                     | Allington Hill              |                                                 |         |            |              |          |  |
| В                     | Asker Meadows               |                                                 |         |            |              |          |  |
| С                     | Borough Gardens             |                                                 |         |            |              |          |  |
| D                     | Community Orchard           |                                                 |         |            |              |          |  |
| Е                     | Coneygar Hill               |                                                 |         |            |              |          |  |
| F                     | Cooper's Wood and Field     |                                                 |         |            |              |          |  |
| G                     | Court Orchard Play Area     |                                                 |         |            |              |          |  |
| Н                     | Flaxhayes Play Area         |                                                 |         |            |              |          |  |
| I                     | Happy Island                |                                                 |         |            |              |          |  |
| J                     | Jellyfields Nature Reserve  |                                                 |         |            |              |          |  |
| K                     | Jubilee Green               |                                                 |         |            |              |          |  |
| L                     | New Zealand Site            |                                                 |         |            |              |          |  |
| М                     | Pageants Field              |                                                 |         |            |              |          |  |
| N                     | Peter Foote Play Area       |                                                 |         |            |              |          |  |
| 0                     | Railway Gardens             |                                                 |         |            |              |          |  |
| Р                     | Riverside Gardens           |                                                 |         |            |              |          |  |
| Q                     | Skilling Oval Play Area     |                                                 |         |            |              |          |  |
| R                     | The Gore                    |                                                 |         |            |              |          |  |
| S                     | Walditch Village Green      |                                                 |         |            |              |          |  |
| Т                     | Wanderwell Nature Reserve   |                                                 |         |            |              |          |  |
| U                     | Wellfields Drive Green Area |                                                 |         |            |              |          |  |