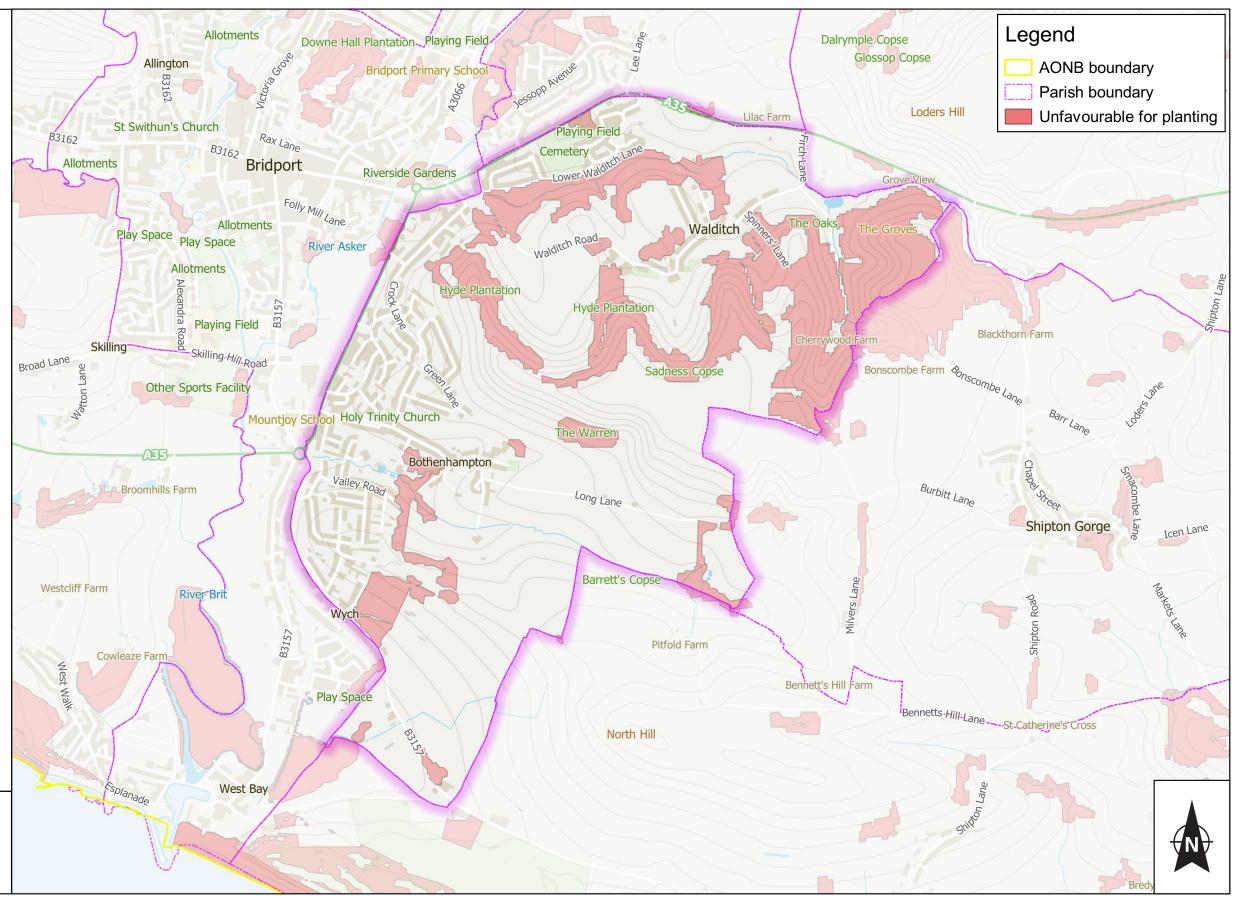

## Areas unfavourable for tree planting. Bothenhampton CP

## Scale @A3 1:15,000

0 500 1,000 m

Compiled by neetmaps on 20/8/2020

This map shows areas likely to be unfavourable for tree planting due to the protected nature of the existing site. Tree planting may be appropriate for some sites as part of defined management plans.

It has been created by combining the following areas of statutory designations and core habitats:

Special Area of Conservation (SAC) Special Protection Area (SPA) Site of Special Scientific Interest (SSSI) Scheduled monuments Core and stepping stone grassland, wetland and heathland sites