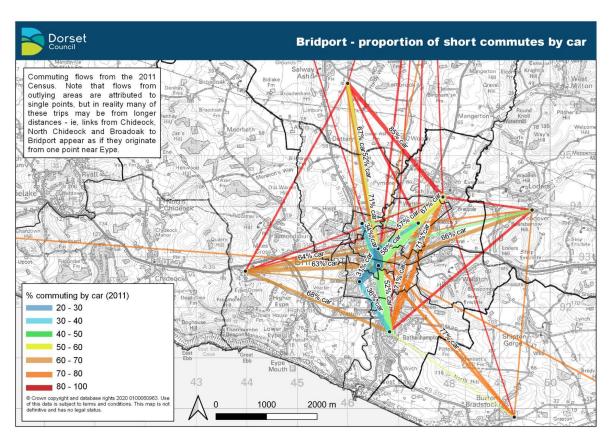

#### 2011 Commuter flows: local authority areas

2011 Census data remains the best data we have for determining how people move for work purposes between locations.

It provides aggregated locations for the home and workplace, by mode. For the purpose of this study the built up area of Bridport and the rural hinterland surrounding the town including villages from Puncknowle to Chideock. 30% of the people who commute from or to this area travel to Bridport.

In 2011, this comprised 8,790 people, 70% of whom work within the West Dorset area.

Source: Dorset Council

# Modal Choice for Short Journeys. Source ONS / Dorset Council