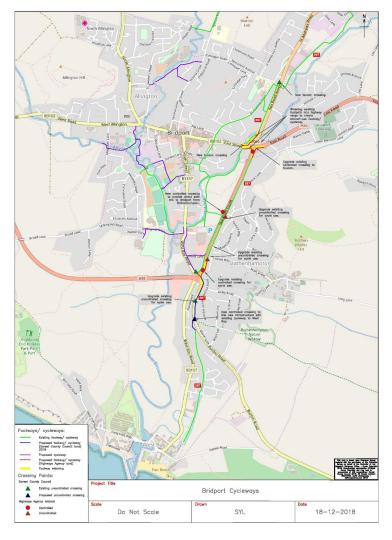

| 915             | 969             | 915             | 0.0%            | 0.0%            |

## Junction Capacity Analysis (TA Vearse Farm Transport Assessment)

|              | AM F                 | Peak Peak | PM                   | Peak      |
|--------------|----------------------|-----------|----------------------|-----------|
| Link         | Degree of saturation | Max Queue | Degree of saturation | Max Queue |
| West Street  | 88.8%                | 12        | 87.3%                | 11        |
| East Street  | 87.5%                | 10        | 78.6%                | 9         |
| South Street | 82.8%                | 6         | 89.2%                | 8         |

Figure 9I: West Street/East Street - 2027 with development

#### **Bus Routes**



# **Cycle Routes**



#### Propensity to Cycle Tool: scenarios for future growth

- While some modal shift can be achieved from very short car trips to walking trips, the biggest gains result in car trips of 1.5-3 miles shifting from car to bike.
- Analysis conducted for the Department for Transport has derived where the biggest potential for cycling is – the Propensity to Cycle.
- This creates a model which assigns the commuting and school travel to the local cycle network (and road network)

Growth scenario 1: 'Government target' Cycling levels doubled by 2025

Growth scenario 2: 'Go Dutch'
Cycling levels reach levels found in the
Netherlands (possible potentially by 2035)

Growth scenario 3: 'Go Dutch'
Cycling levels reach levels found in the
Netherlands (possible potentially by 2035)

Source: Dorset Counc