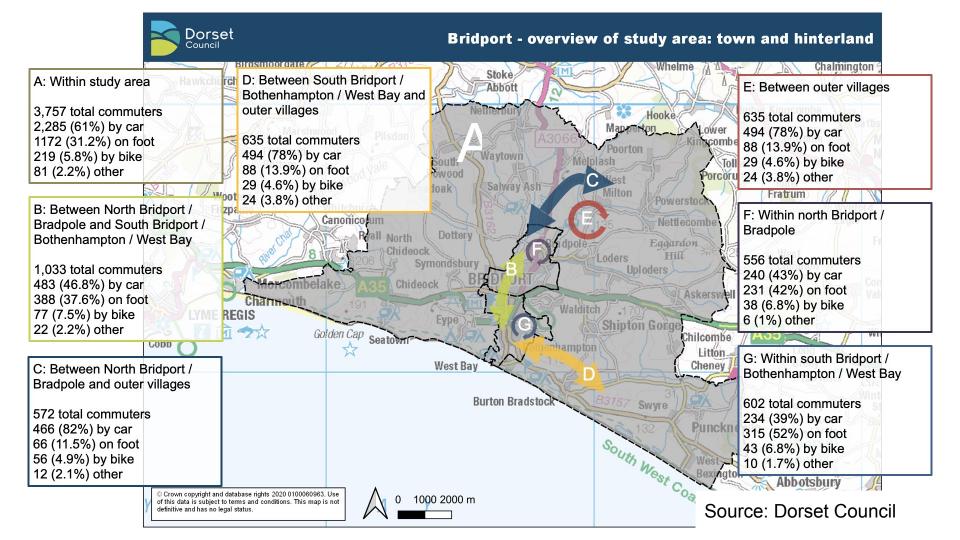

#### 2011 Commuter flows: local authority areas

2011 Census data remains the best data we have for determining how people move for work purposes between locations.

It provides aggregated locations for the home and workplace, by mode. For the purpose of this study the built up area of Bridport and the rural hinterland surrounding the town including villages from Puncknowle to Chideock. 30% of the people who commute from or to this area travel to Bridport.

In 2011, this comprised 8,790 people, 70% of whom work within the West Dorset area.

Source: Dorset Council