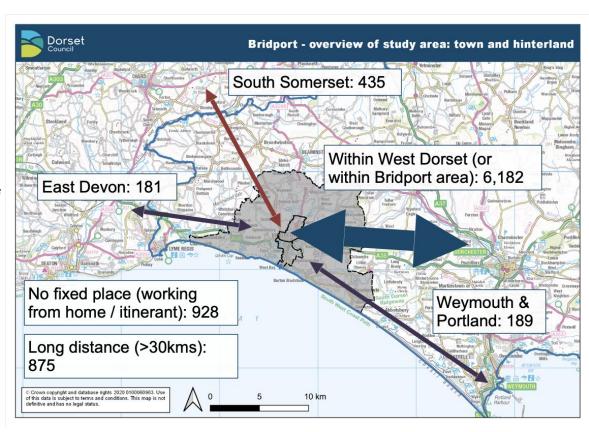

#### 2011 Commuter flows: local authority areas

2011 Census data remains the best data we have for determining how people move for work purposes between locations.

It provides aggregated locations for the home and workplace, by mode. For the purpose of this study the built up area of Bridport and the rural hinterland surrounding the town including villages from Puncknowle to Chideock. 30% of the people who commute from or to this area travel to Bridport.

In 2011, this comprised 8,790 people, 70% of whom work within the West Dorset area.

Source: Dorset Council