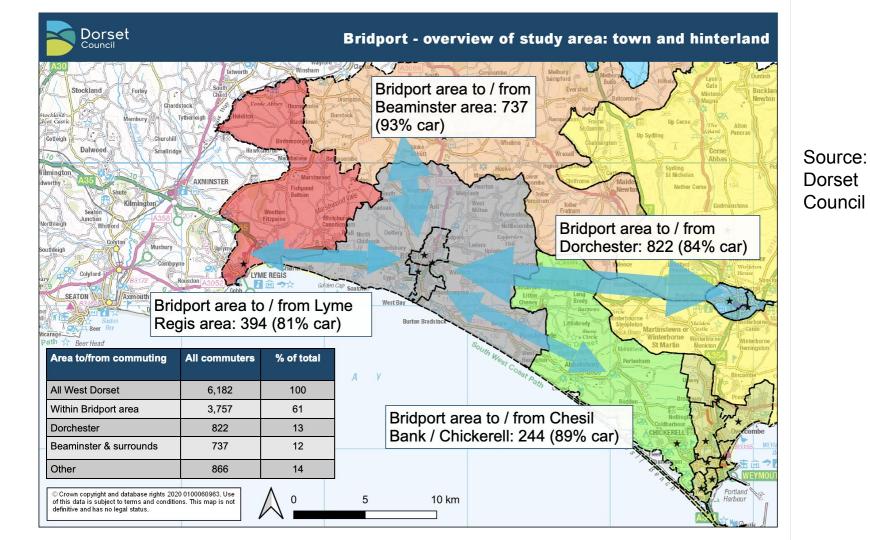

#### 2011 Commuter flows: local authority areas

2011 Census data remains the best data we have for determining how people move for work purposes between locations.

It provides aggregated locations for the home and workplace, by mode. For the purpose of this study the built up area of Bridport and the rural hinterland surrounding the town including villages from Puncknowle to Chideock. 30% of the people who commute from or to this area travel to Bridport.

In 2011, this comprised 8,790 people, 70% of whom work within the West Dorset area.

Source: Dorset Council