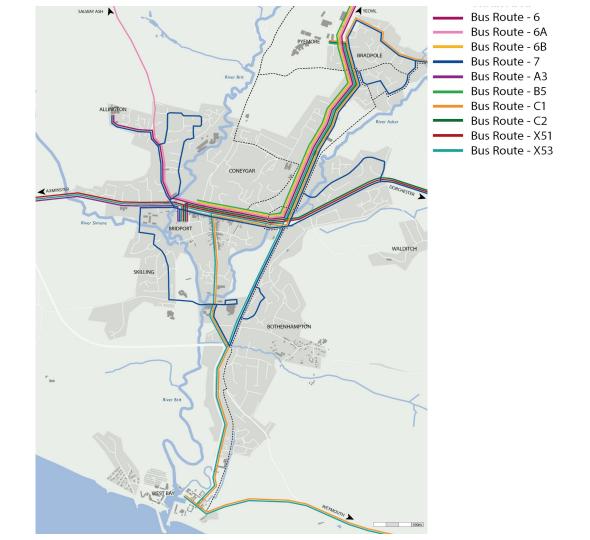

north        | 969               | 915             | 969             | 915             | 0.0%            | 0.0%            |

## Junction Capacity Analysis (TA Vearse Farm Transport Assessment)

|              | AM F                 | Peak Peak | PM                   | Peak      |
|--------------|----------------------|-----------|----------------------|-----------|
| Link         | Degree of saturation | Max Queue | Degree of saturation | Max Queue |
| West Street  | 88.8%                | 12        | 87.3%                | 11        |
| East Street  | 87.5%                | 10        | 78.6%                | 9         |
| South Street | 82.8%                | 6         | 89.2%                | 8         |

Figure 9I: West Street/East Street - 2027 with development

#### **Bus Routes**



# **Cycle Routes**



#### Propensity to Cycle Tool: scenarios for future growth

- While some modal shift can be achieved from very short car trips to walking trips, the biggest gains result in car trips of 1.5-3 miles shifting from car to bike.
- Analysis conducted for the Department for Transport has derived where the biggest potential for cycling is – the Propensity to Cycle.
- This creates a model which assigns the commuting and school travel to the local cycle network (and road network)

Growth scenario 1: 'Government target' Cycling levels doubled by 2025

Growth scenario 2: 'Go Dutch'
Cycling levels reach levels found in the
Netherlands (possible potentially by 2035)

Growth scenario 3: 'Go Dutch'
Cycling levels reach levels found in the
Netherlands (possible potentially by 2035)