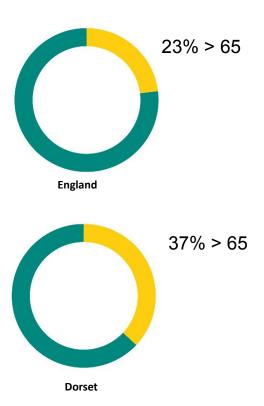

#### **Population Data**

Projected distribution of Households by age of Household Reference Person in the Bridport Area NP (Bridport, Allington, Bothenhampton, Bradpole, and Symondsbury):

| Year | Age of HRP<br>24 and | Age of HRP<br>25 to 34 | Age of HRP<br>35 to 54 | Age of HRP<br>55 to 64 | Age of HRP<br>65 and over |
|------|----------------------|------------------------|------------------------|------------------------|---------------------------|
|      | under                |                        |                        |                        |                           |
| 2011 | 186                  | 482                    | 2,082                  | 1,439                  | 2,829                     |
| 2014 | 220                  | 463                    | 1,882                  | 1,441                  | 3,153                     |
| 2036 | 220                  | 463                    | 1,882                  | 1,441                  | 4,613                     |

Source: AECOM Calculations

"A significant increase in households in age group >65 yrs in the next 15 years whilst most other age groups remain similar to 2014 levels.

This will have implications for a whole range of service provisions and possibly shape future retail needs."

Source: AECOM Calculations - High Street Healthcheck 2019

Forecast % of population over 65 by 2035 (ONS)